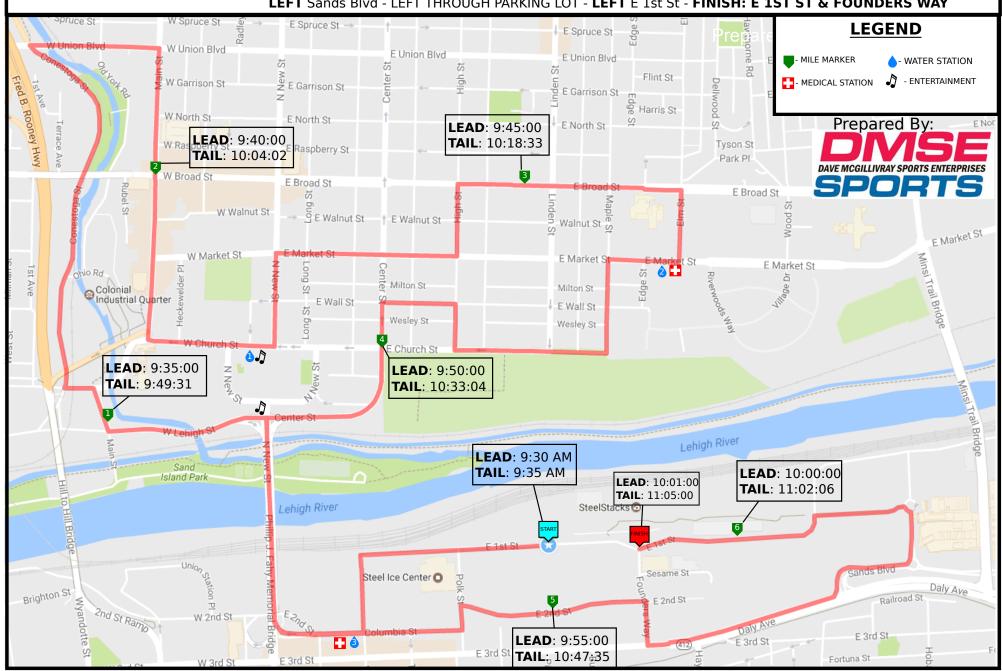

## 10K - SATURDAY OCTOBER 21, 2017

START: E 1st St, Between Founder's Way & Polk St - LEFT Webster St - RIGHT E 2nd St CROSS FAHY BRIDGE ON NORTHTHBOUND SIDE - LEFT Lehigh St - RIGHT Main St - LEFT Spring St RIGHT Conestoga St - RIGHT W Union Blvd - RIGHT Main St - LEFT W Church St - LEFT New St - RIGHT E Market St LEFT High St - RIGHT Broad St - RIGHT Elm St - RIGHT E Market St - LEFT Maple St - RIGHT E Church St RIGHT High St - LEFT E Wall St - LEFT Center St - ACROSS FAHY BRIDGE ON NORTHBOUND SIDE EXIT RAMP onto Columbia St - LEFT Polk St - RIGHT E 2nd St - RIGHT Founders Way - LEFT Daly Ave LEFT Sands Blvd - LEFT THROUGH PARKING LOT - LEFT E 1st St - FINISH: E 1ST ST & FOUNDERS WAY