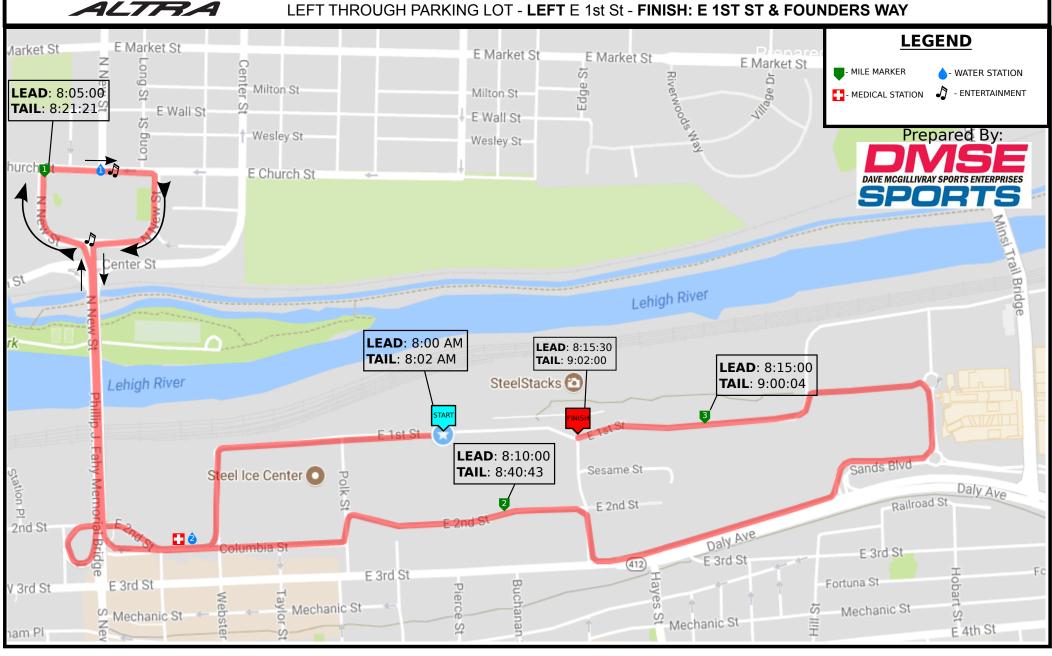

## **5K - SATURDAY OCTOBER 21, 2017**

START: E 1st St Before Webster St - LEFT Webster St - RIGHT E 2nd St - CROSS FAHY BRIDGE ON NORTHBOUND SIDE

RIGHT N New St - LEFT W Church St - LEFT N New St -

RIGHT ACROSS FAHY BRIDGE ON SOUTHBOUND SIDE - EXIT RAMP onto E 2nd St -

CONTINUE on to Columbia St - LEFT Polk St - RIGHT E 2nd St -

RIGHT Founders Way - LEFT Daly Ave - LEFT Sands Blvd -