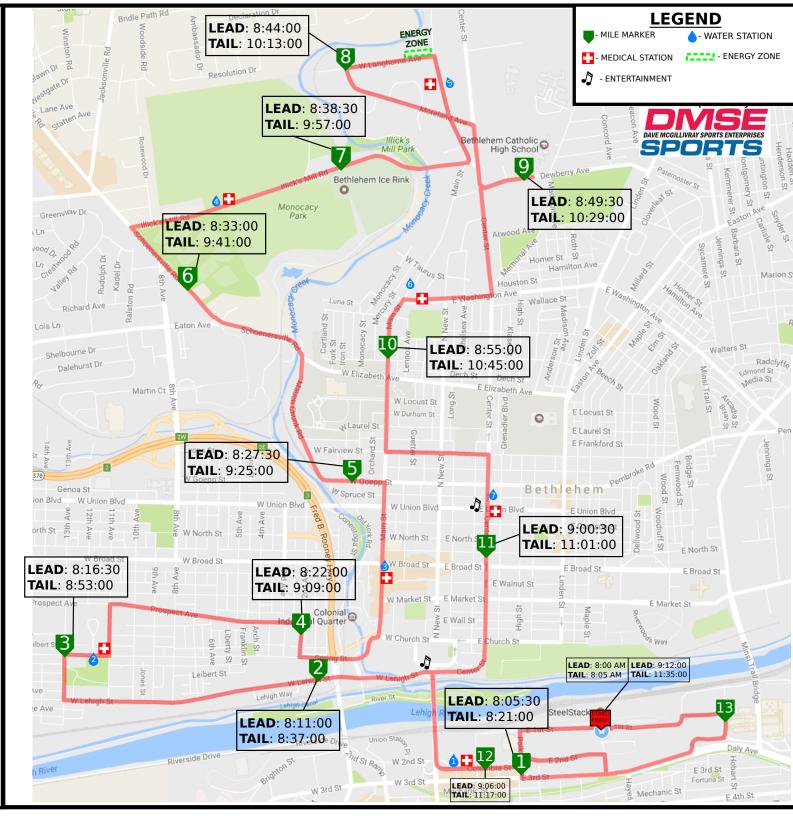

Founders Way - LEFT Daly Ave - LEFT Sands Blvd -



## RUNNER'S WORLD HALF FESTIVAL PRESENTED BY

## 10K - SATURDAY OCTOBER 21, 2017

START: E 1st St, Between Founder's Way & Polk St - LEFT Webster St - RIGHT E 2nd St CROSS FAHY BRIDGE ON NORTHTHBOUND SIDE - LEFT Lehigh St - RIGHT Main St - LEFT Spring St RIGHT Conestoga St - RIGHT W Union Blvd - RIGHT Main St - LEFT W Church St - LEFT New St - RIGHT E Market St LEFT High St - RIGHT Broad St - RIGHT Elm St - RIGHT E Market St - LEFT Maple St - RIGHT E Church St RIGHT High St - LEFT E Wall St - LEFT Center St - ACROSS FAHY BRIDGE ON NORTHBOUND SIDE EXIT RAMP onto Columbia St - LEFT Polk St - RIGHT E 2nd St - RIGHT Founders Way - LEFT Daly Ave LEFT Sands Blvd - LEFT THROUGH PARKING LOT - LEFT E 1st St - FINISH: E 1ST ST & FOUNDERS WAY