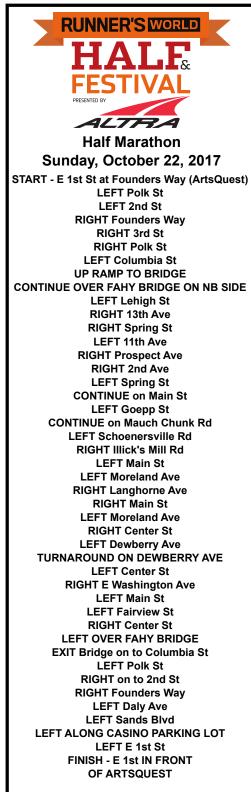

HT Founders Way - LEFT Daly Ave - LEFT Sands Blvd -



## RUNNER'S WORLD HALF FESTIVAL PRESENTED BY

## 10K - SATURDAY OCTOBER 21, 2017

START: E 1st St, Between Founder's Way & Polk St - LEFT Webster St - RIGHT E 2nd St CROSS FAHY BRIDGE ON NORTHTHBOUND SIDE - LEFT Lehigh St - RIGHT Main St - LEFT Spring St RIGHT Conestoga St - RIGHT W Union Blvd - RIGHT Main St - LEFT W Church St - LEFT New St - RIGHT E Market St LEFT High St - RIGHT Broad St - RIGHT Elm St - RIGHT E Market St - LEFT Maple St - RIGHT E Church St RIGHT High St - LEFT E Wall St - LEFT Center St - ACROSS FAHY BRIDGE ON NORTHBOUND SIDE EXIT RAMP onto Columbia St - LEFT Polk St - RIGHT E 2nd St - RIGHT Founders Way - LEFT Daly Ave LEFT Sands Blvd - LEFT THROUGH PARKING LOT - LEFT E 1st St - FINISH: E 1ST ST & FOUNDERS WAY