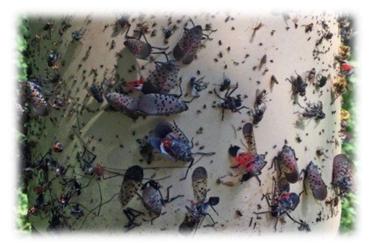

## IT'S FREE TO ATTEND: sample bands will be provided while supplies last

Presenters, Amy Korman and Linc Coffin, of PennState Extension, will walk you through which trees to band on your property, how to safely band the trees, how to monitor the bands and how you could report information to assist with the reduction of the population of this invasive species