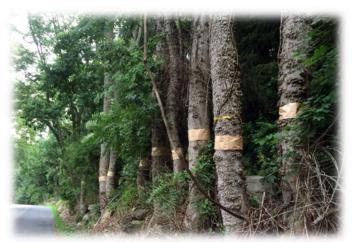

## IT'S FREE TO ATTEND: sample bands will be provided while supplies last

Presenters, Amy Korman and Linc Coffin, of PennState Extension, will walk you through which trees to band on your property, how to safely band the trees, how to monitor the bands and how you could report information to assist with the reduction of the population of this invasive species