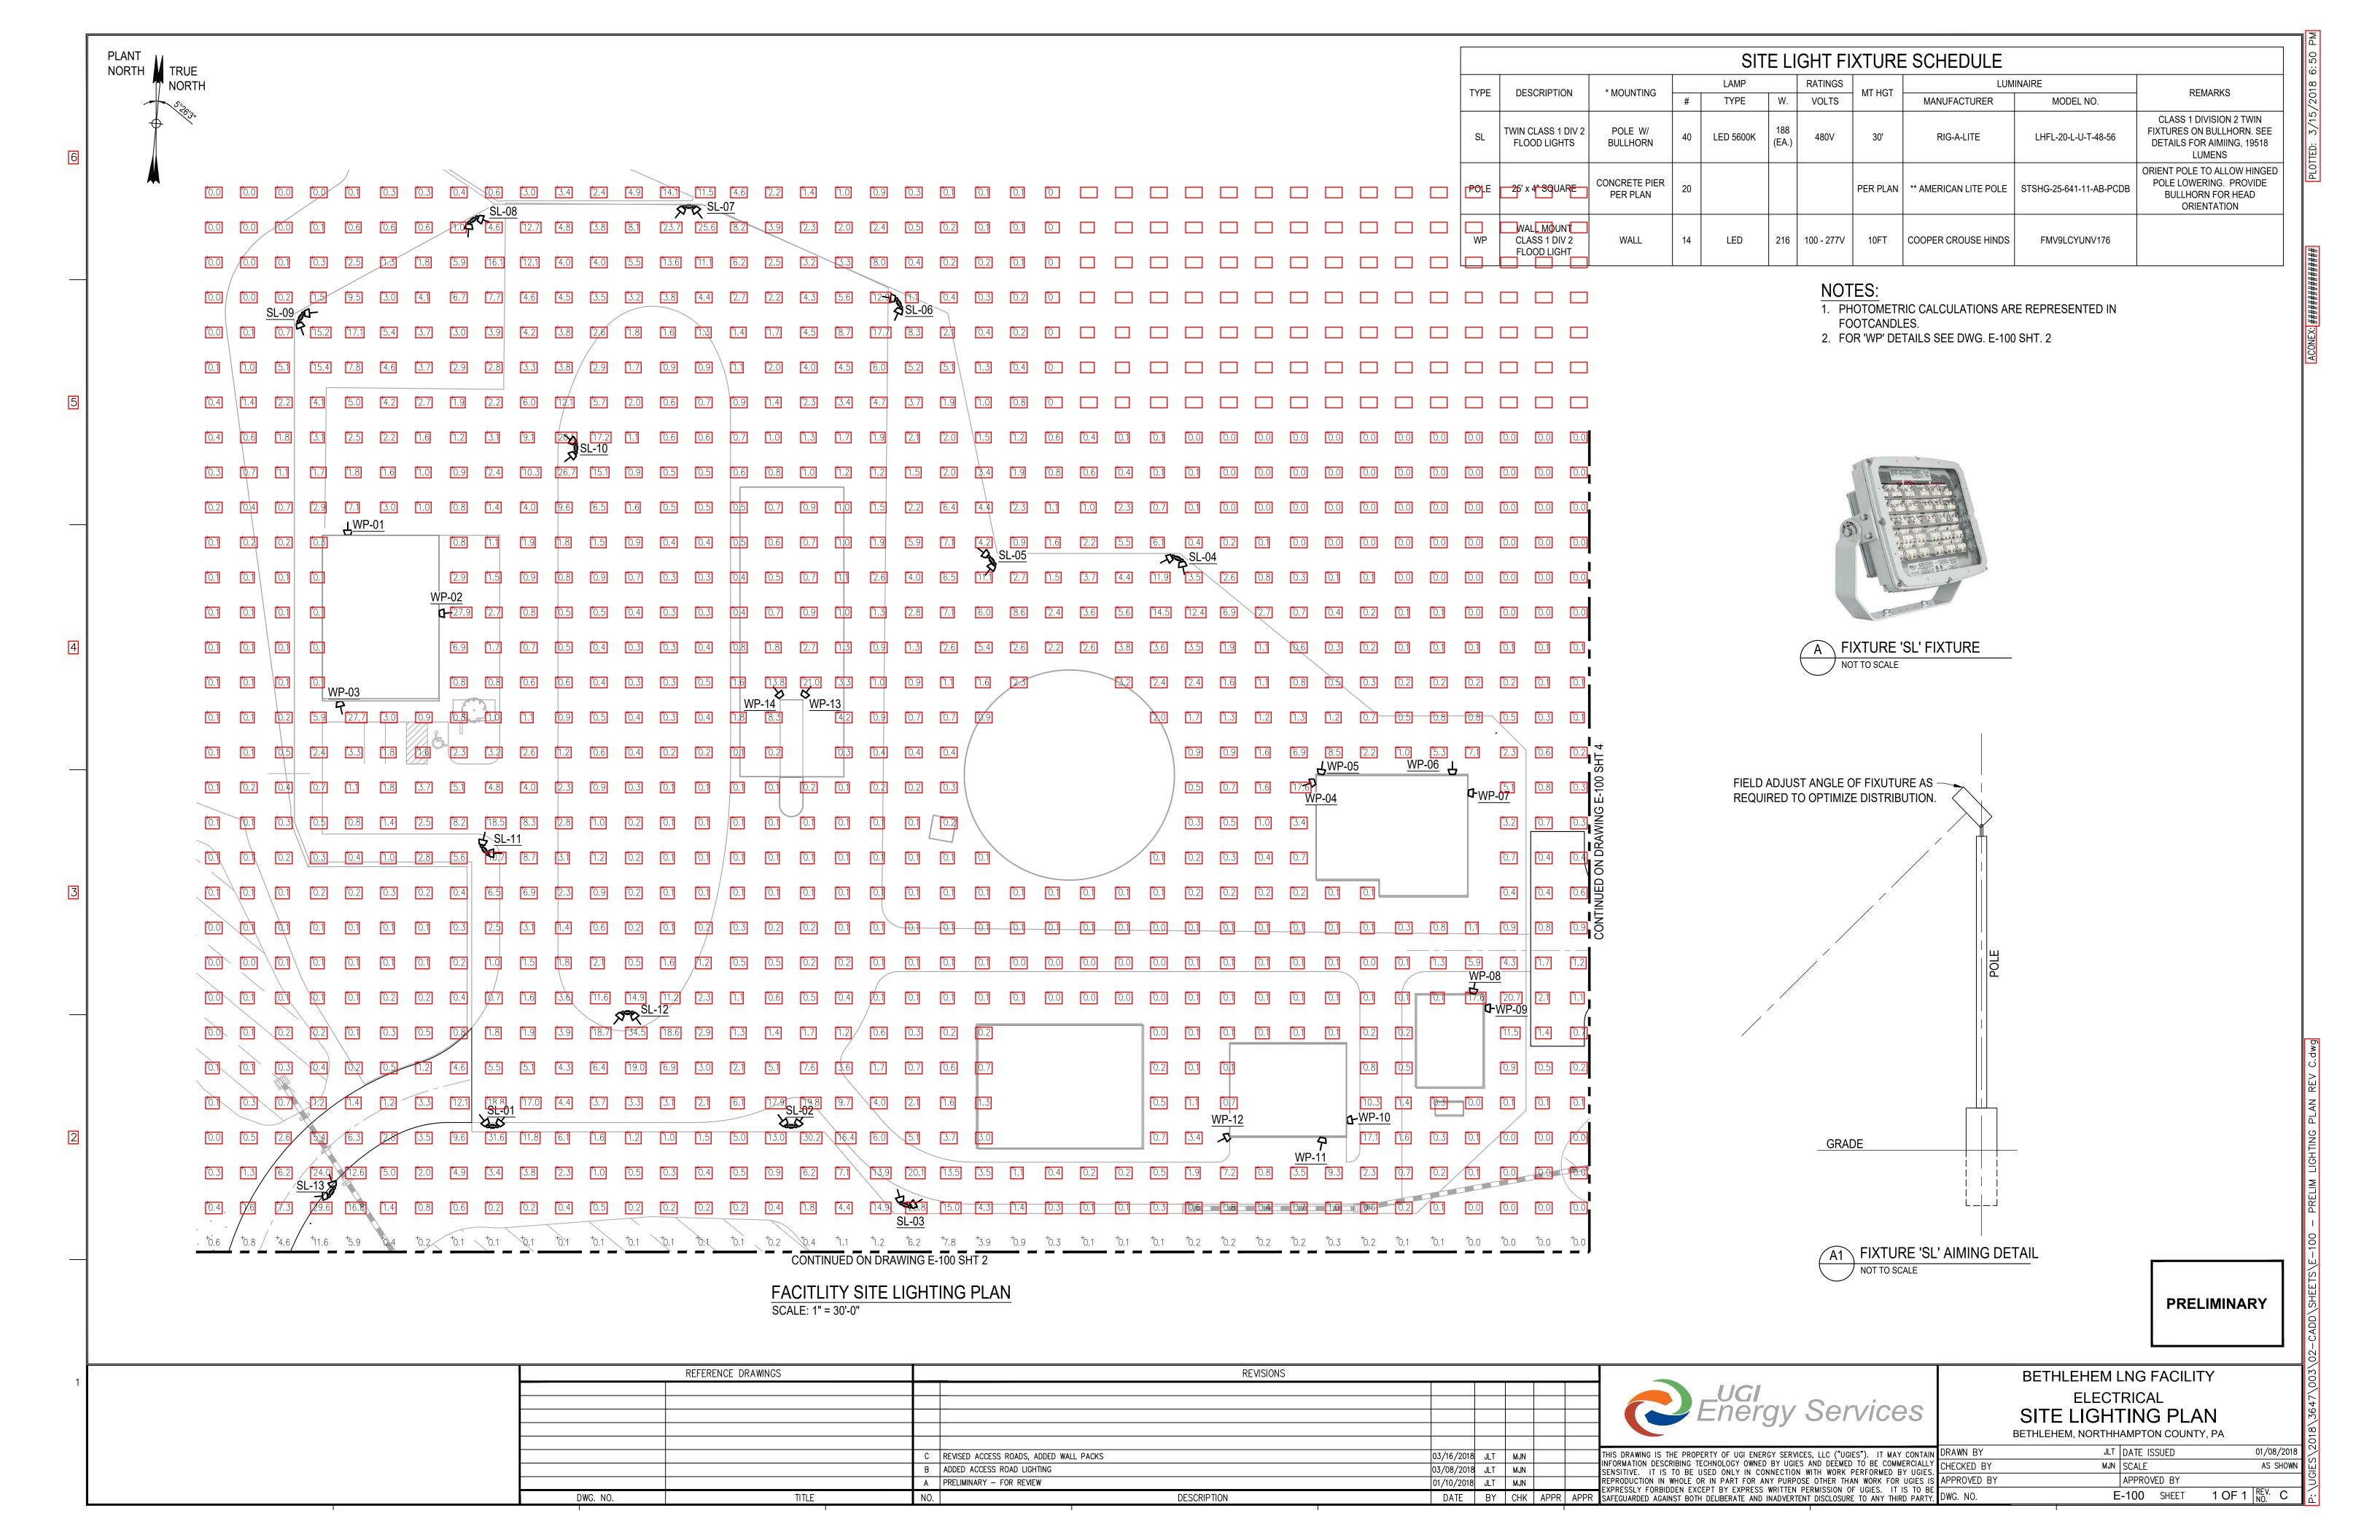

DESCRIPTION

03/16/2018 JLT MJN

03/08/2018 JLT MJN

B REVISED ACCESS ROADS, ADDED WALL PACKS

A PRELIMINARY – FOR REVIEW

DWG. NO.

03/08/18

1" = 30'

JLT DATE ISSUED

THIS DRAWING IS THE PROPERTY OF UGI ENERGY SERVICES, LLC ("UGIES"). IT MAY CONTAIN DRAWN BY
INFORMATION DESCRIBING TECHNOLOGY OWNED BY UGIES AND DEEMED TO BE COMMERCIALLY
SENSITIVE. IT IS TO BE USED ONLY IN CONNECTION WITH WORK PERFORMED BY UGIES. MJN SCALE 03/08/2018 JLT MJN REPRODUCTION IN WHOLE OR IN PART FOR ANY PURPOSE OTHER THAN WORK FOR UGIES IS APPROVED BY EXPRESSLY FORBIDDEN EXCEPT BY EXPRESS WRITTEN PERMISSION OF UGIES. IT IS TO BE EXPRESSLY FORBIDDEN EXCEPT BY EXPRESS WRITTEN PERMISSION OF UGIES. IT IS TO BE EXPRESSLY FORBIDDEN EXCEPT BY EXPRESS WRITTEN PERMISSION OF UGIES. IT IS TO BE EXPRESSLY FORBIDDEN EXCEPT BY EXPRESS WRITTEN PERMISSION OF UGIES. IT IS TO BE EXPRESSLY FORBIDDEN EXCEPT BY EXPRESS WRITTEN PERMISSION OF UGIES. IT IS TO BE EXPRESSLY FORBIDDEN EXCEPT BY EXPRESS WRITTEN PERMISSION OF UGIES. IT IS TO BE EXPRESSLY FORBIDDEN EXCEPT BY EXPRESS WRITTEN PERMISSION OF UGIES. IT IS TO BE EXPRESSLY FORBIDDEN EXCEPT BY EXPRESS WRITTEN PERMISSION OF UGIES. IT IS TO BE EXPRESSLY FORBIDDEN EXCEPT BY EXPRESS WRITTEN PERMISSION OF UGIES. IT IS TO BE EXPRESSLY FORBIDDEN EXCEPT BY EXPRESS WRITTEN PERMISSION OF UGIES. IT IS TO BE EXPRESSLY FORBIDDEN EXCEPT BY EXPRESS WRITTEN PERMISSION OF UGIES. IT IS TO BE EXPRESSLY FORBIDDEN EXCEPT BY EXPRESS WRITTEN PERMISSION OF UGIES. IT IS TO BE EXPRESSLY FORBIDDEN EXCEPT BY EXPRESS WRITTEN PERMISSION OF UGIES. IT IS TO BE EXPRESSED FOR EXPRESS WRITTEN PERMISSION OF UGIES. IT IS TO BE EXPRESSED FOR EXPRESS WRITTEN PERMISSION OF UGIES. IT IS TO BE EXPRESSED FOR EXPRESS WRITTEN PERMISSION OF UGIES. IT IS TO BE EXPRESSED FOR EXPRESS WRITTEN PERMISSION OF UGIES. IT IS TO BE EXPRESSED FOR EXPRESS WRITTEN PERMISSION OF UGIES. IT IS TO BE EXPRESSED FOR EXPRESS WRITTEN PERMISSION OF UGIES. IT IS TO BE EXPRESS WRITTEN PERMISSION OF UGIES. IT IS TO BE EXPRESS WRITTEN PERMISSION OF UGIES. IT IS TO BE EXPRESSED FOR EXPRESS WRITTEN PERMISSION OF UGIES. IT IS TO BE EXPRESSED FOR EXPRESS WRITTEN PERMISSION OF UGIES. IT IS TO BE EXPRESS WRITTEN PERMISSION OF UGIES. IT IS TO BE EXPRESSED FOR EXPRESS WRITTEN PERMISSION OF UGIES. IT IS TO BE EXPRESSED FOR EXPRESS WRITTEN PERMISSION OF UGIES. IT IS TO BE EXPRESSED FOR EXPRESS WRITTEN PERMISSION OF UGIES. IT IS TO BE EXPRESS WRITTEN PERMISSION OF UGIES. IT IS TO BE UGICE. IT IS TO BE UT APPROVED BY E-100 SHEET 4 OF 4  $\frac{REV}{NO.}$  B