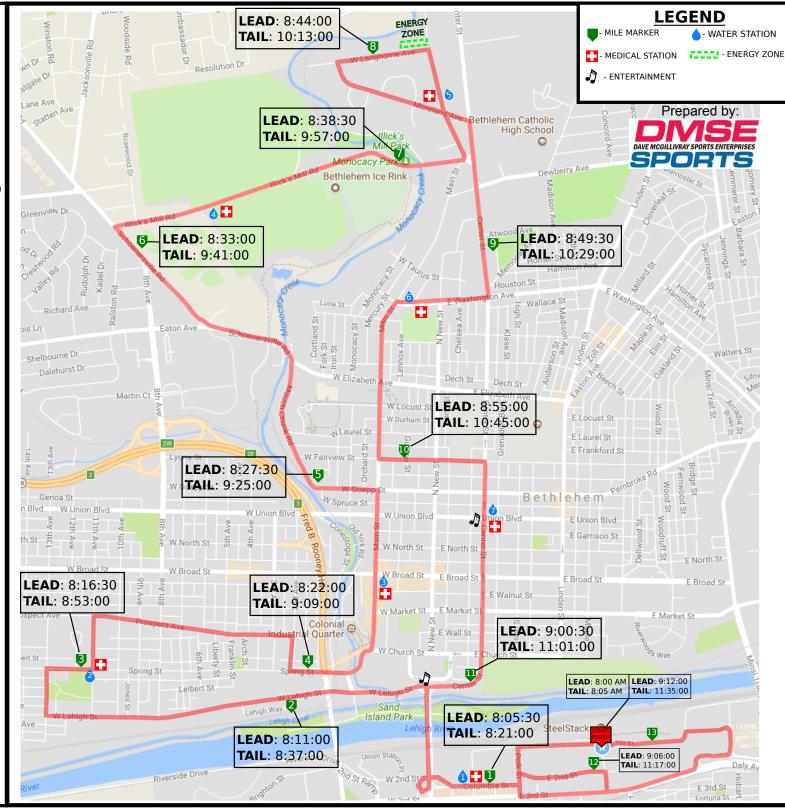

Sunday, October 20, 2019

START - E 1st St at Founders Way (ArtsQuest) **LEFT Polk St** LEFT 2nd St **RIGHT Founders Way RIGHT 3rd St RIGHT Polk St LEFT Columbia St CONTINUE On to 2nd St UP 2nd St RAMP TO BRIDGE** 

**CONTINUE OVER FAHY BRIDGE ON SB SIDE LEFT Lehigh St** 

> **RIGHT 13th Ave RIGHT Spring St LEFT 11th Ave**

**RIGHT Prospect Ave RIGHT 2nd Ave LEFT Spring St** 

**CONTINUE** on Main St **LEFT Goepp St** 

**CONTINUE on Mauch Chunk Rd** LEFT Schoenersville Rd

**RIGHT Illick's Mill Rd** 

**LEFT Main St LEFT Moreland Ave** 

**RIGHT Langhorne Ave RIGHT Main St** 

**LEFT Moreland Ave RIGHT Center St** 

**RIGHT E Washington Ave** 

**LEFT Main St LEFT Fairview St** 

**RIGHT Center St** 

**LEFT OVER FAHY BRIDGE** 

EXIT Bridge on to 2nd St **LEFT Polk St** 

RIGHT on to 2nd St

**RIGHT Founders Way** 

**LEFT Daly Ave** 

**LEFT Sands Blvd** 

LEFT ALONG CASINO PARKING LOT

LEFT E 1st St

FINISH - E 1st IN FRONT **OF ARTSQUEST** 