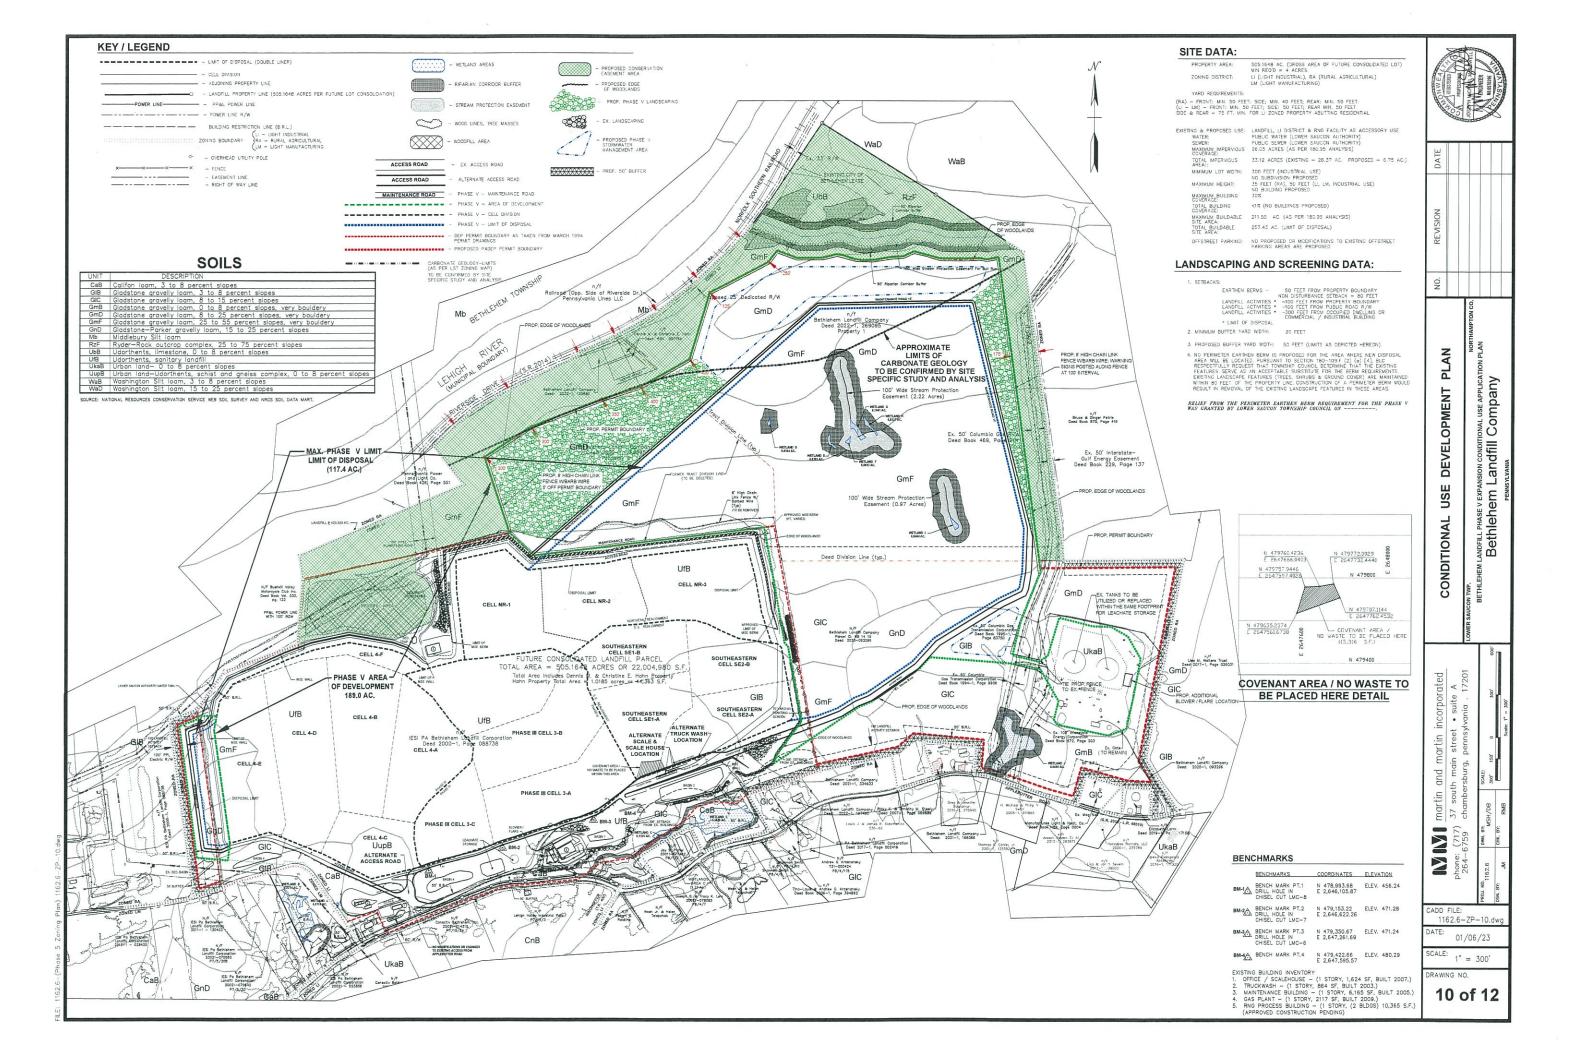

### WITNESSETH:

WHEREAS, DEVELOPER/OWNER, is the equitable/record owner of Tax Parcel Nos. N8 14 1 0719E; N8 14 1A 0719; N8 14 2 0719E; N8 14 15 0719; P7 5 33 0719; and has the authorization of owners Dennis M. and Christine E. Hahn regarding Tax Parcel Nos. N\* 14 1B 0719 (2 parcels with same Tax Parcel No.) (address) consisting of approximately 505.1648 acres, located in Lower Saucon Township, Northampton County, Pennsylvania, and is in the process of requesting conditional use approval relative to said premises ("Conditional Use Application"); and