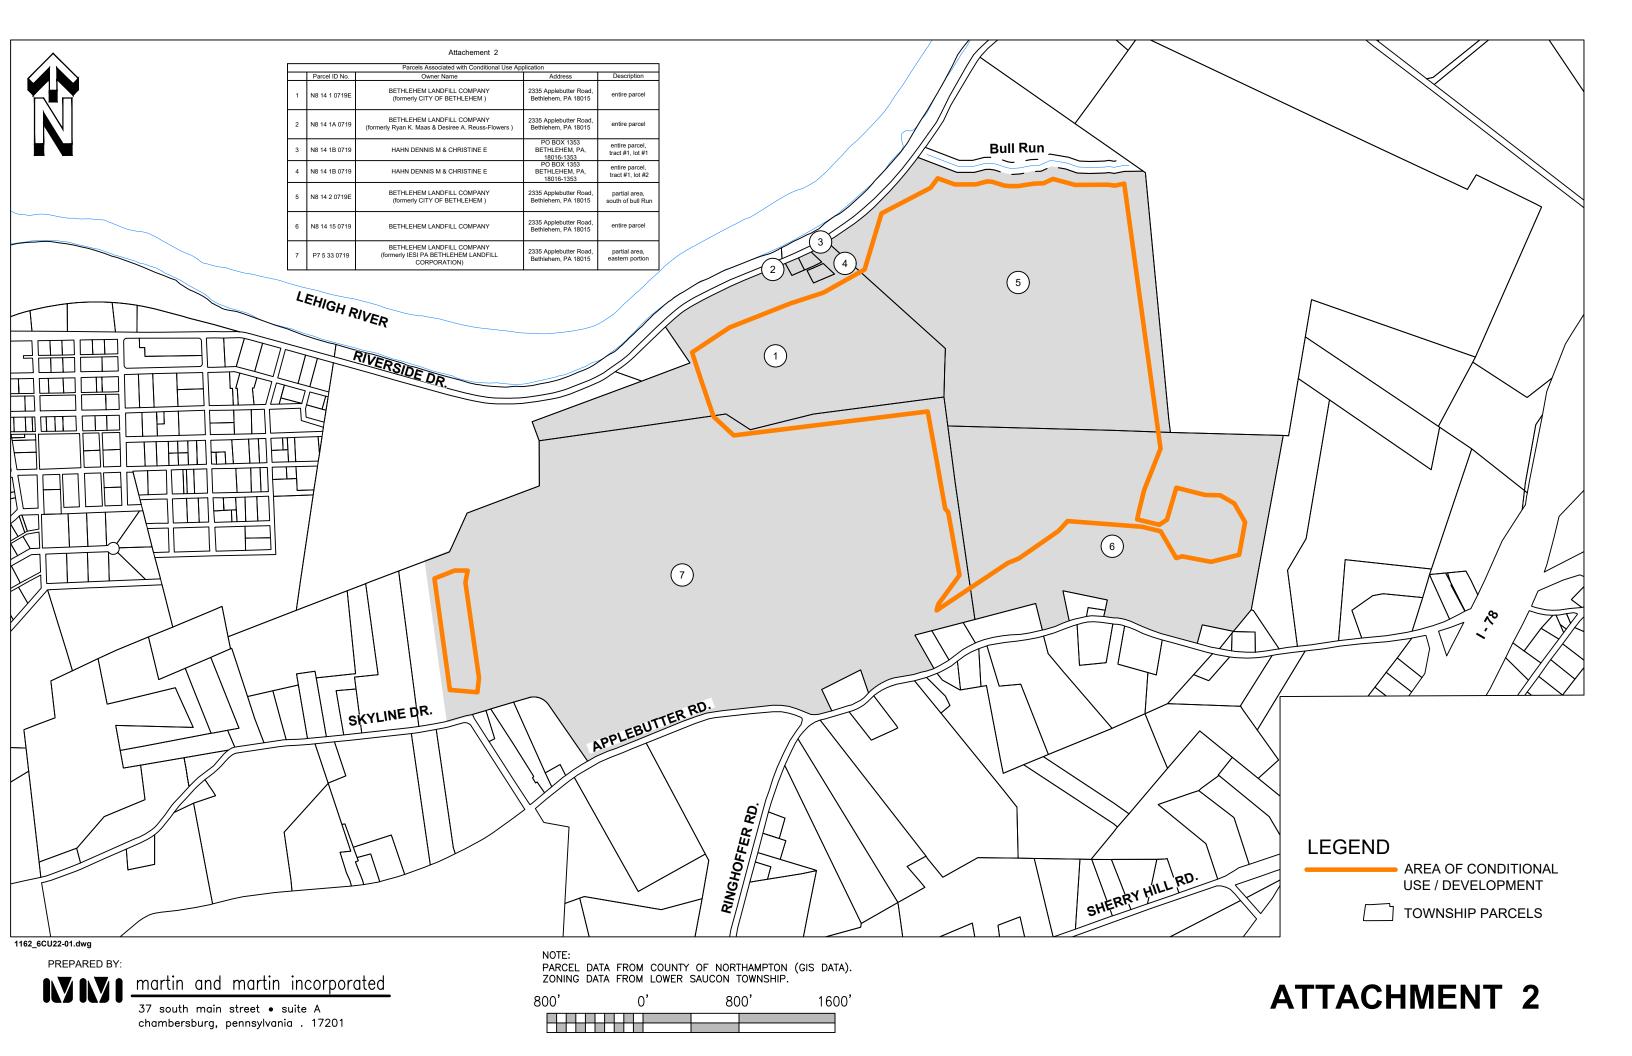

### WITNESSETH:

WHEREAS, DEVELOPER/OWNER, is the equitable/record owner of Tax Parcel Nos. N8 14 1 0719E; N8 14 1A 0719; N8 14 2 0719E; N8 14 15 0719; P7 5 33 0719; and has the authorization of owners Dennis M. and Christine E. Hahn regarding Tax Parcel Nos. N\* 14 1B 0719 (2 parcels with same Tax Parcel No.) (address) consisting of approximately 505.1648 acres, located in Lower Saucon Township, Northampton County, Pennsylvania, and is in the process of requesting conditional use approval relative to said premises ("Conditional Use Application"); and

### **Attachments**

- 1. Dennis M. & Christine E. Hahn Letter of Conditional Use Application Acknowledgement
- 2. Tax Parcel Mapping Seven (7) Parcels and Deeds
- 3. Project Narrative
  - a. Exhibit A Conditional Use Application Plans Dated January 6, 2023, Prepared by Martin & Martin, Inc. (12 Sheets)
- 4. Aerial Photograph
- 5. Property Owners within 300 Feet Map and Property Owners within 200 Feet Map

# Attachment 2