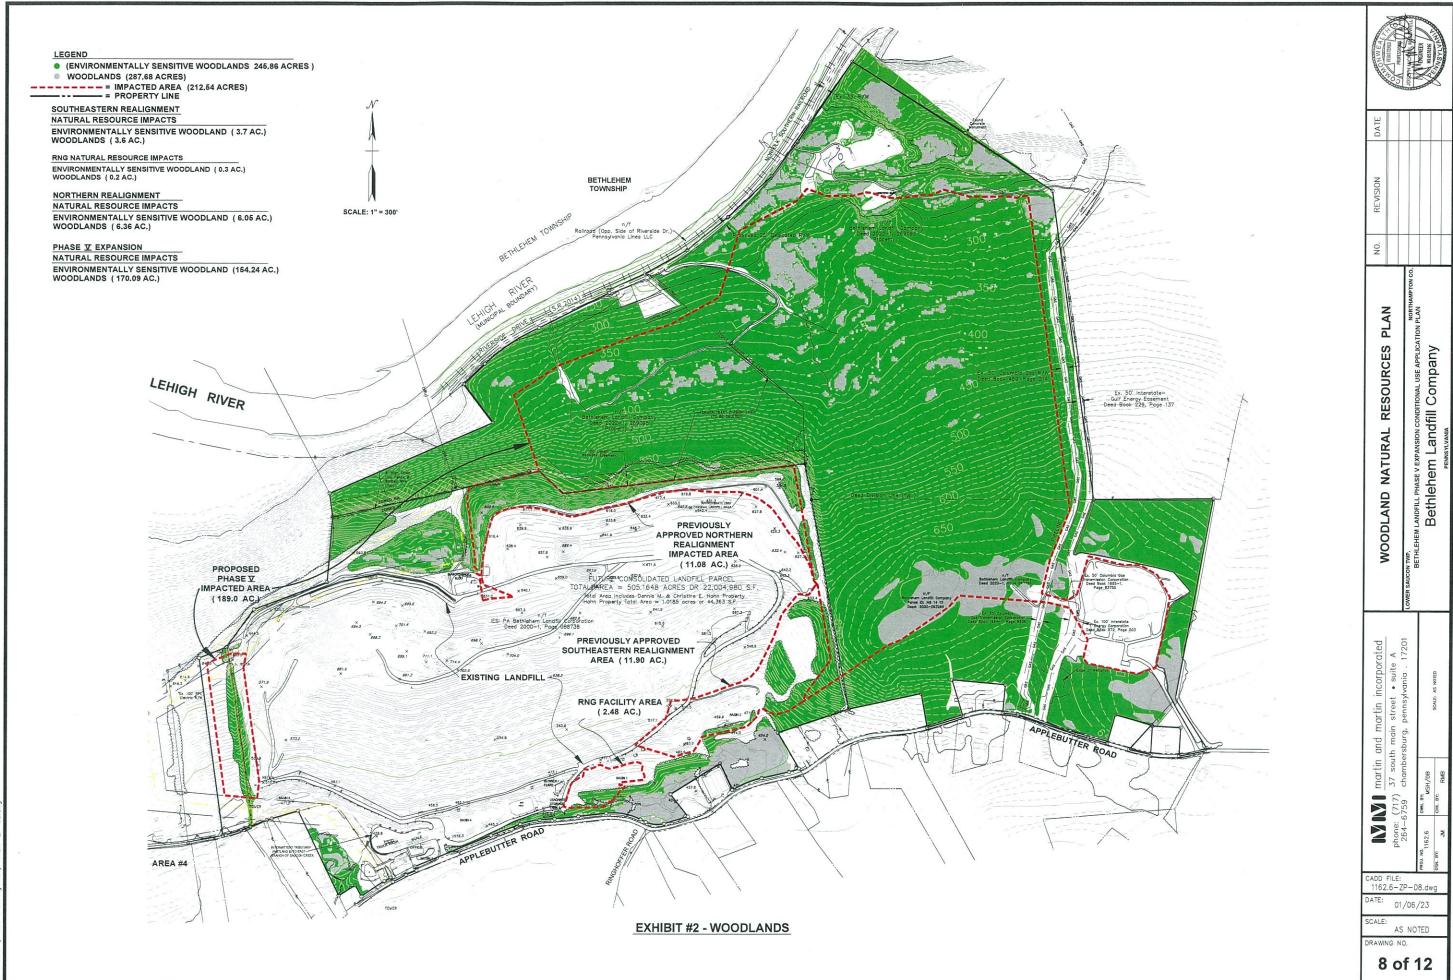

### WITNESSETH:

WHEREAS, DEVELOPER/OWNER, is the equitable/record owner of Tax Parcel Nos. N8 14 1 0719E; N8 14 1A 0719; N8 14 2 0719E; N8 14 15 0719; P7 5 33 0719; and has the authorization of owners Dennis M. and Christine E. Hahn regarding Tax Parcel Nos. N\* 14 1B 0719 (2 parcels with same Tax Parcel No.) (address) consisting of approximately 505.1648 acres, located in Lower Saucon Township, Northampton County, Pennsylvania, and is in the process of requesting conditional use approval relative to said premises ("Conditional Use Application"); and