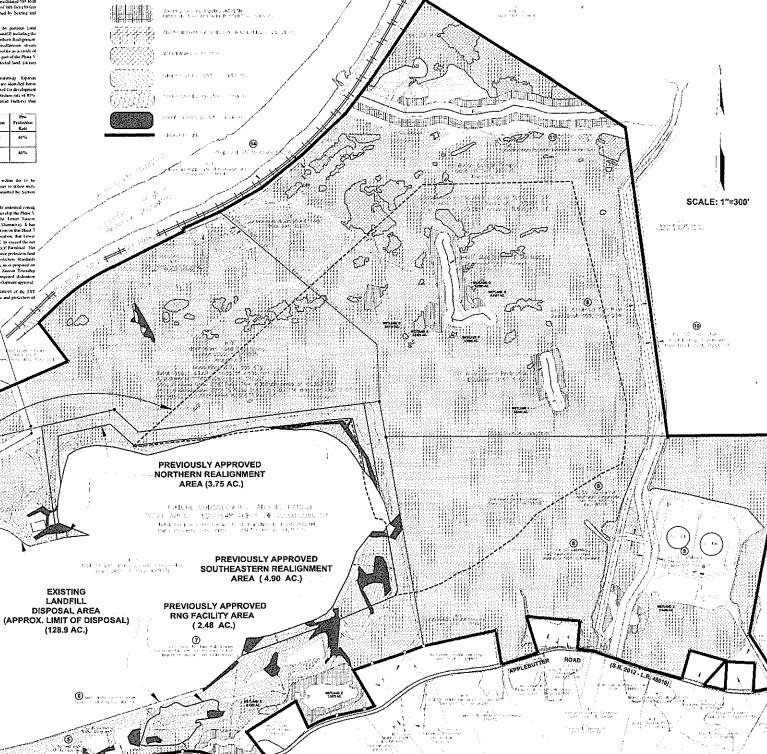

### WITNESSETH:

WHEREAS, DEVELOPER/OWNER, is the equitable/record owner of Tax Parcel Nos. N8 14 1 0719E; N8 14 1A 0719; N8 14 2 0719E; N8 14 15 0719; P7 5 33 0719; and has the authorization of owners Dennis M. and Christine E. Hahn regarding Tax Parcel Nos. N\* 14 1B 0719 (2 parcels with same Tax Parcel No.) (address) consisting of approximately 505.1648 acres, located in Lower Saucon Township, Northampton County, Pennsylvania, and is in the process of requesting conditional use approval relative to said premises ("Conditional Use Application"); and