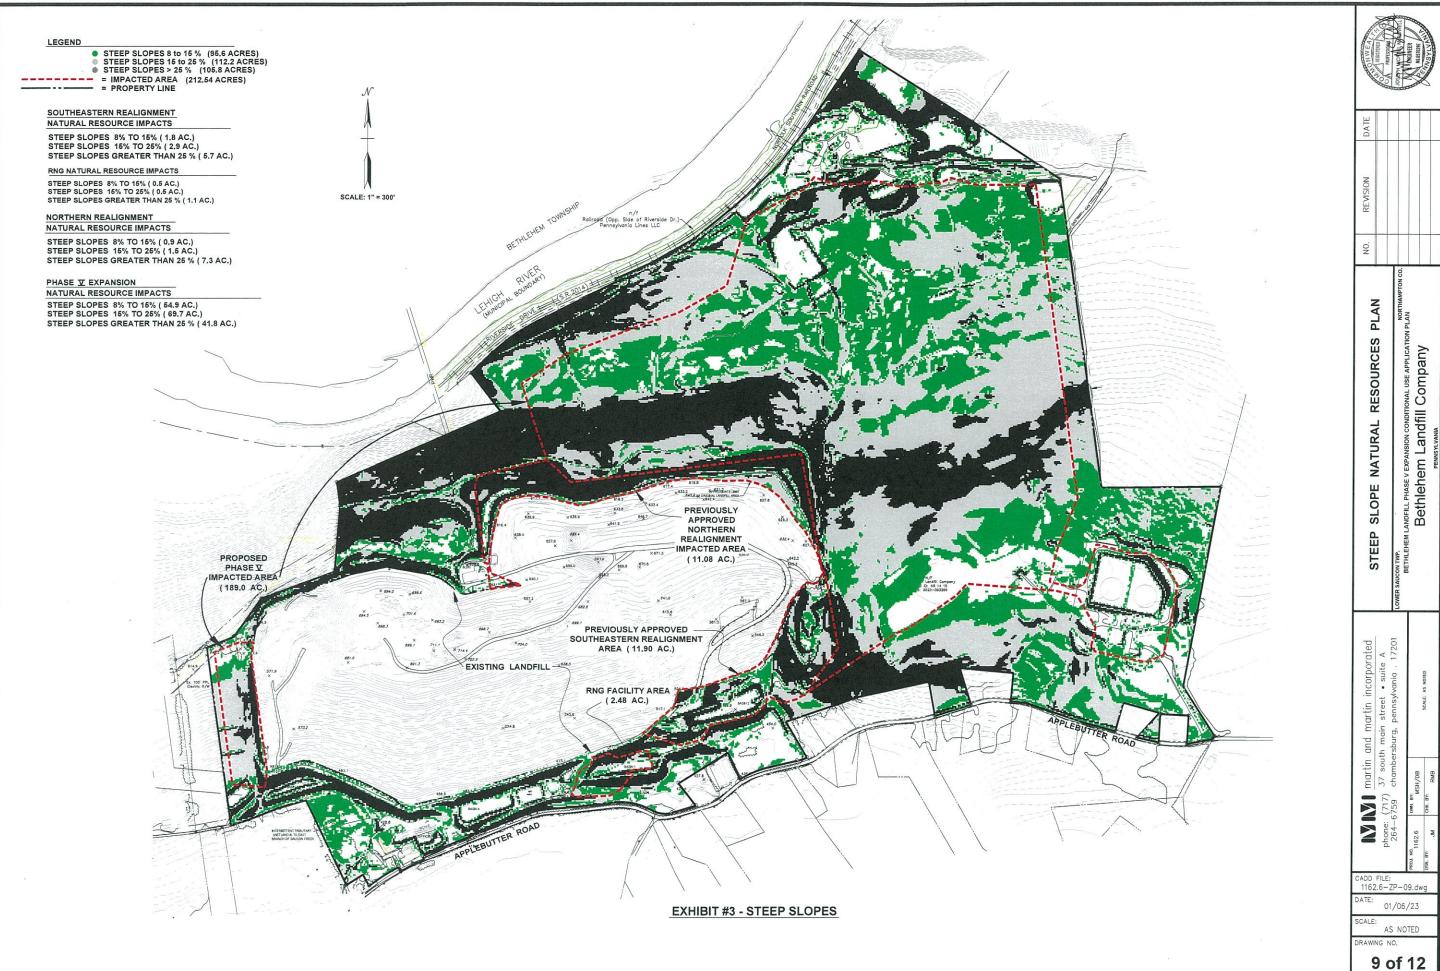

### WITNESSETH:

WHEREAS, DEVELOPER/OWNER, is the equitable/record owner of Tax Parcel Nos. N8 14 1 0719E; N8 14 1A 0719; N8 14 2 0719E; N8 14 15 0719; P7 5 33 0719; and has the authorization of owners Dennis M. and Christine E. Hahn regarding Tax Parcel Nos. N\* 14 1B 0719 (2 parcels with same Tax Parcel No.) (address) consisting of approximately 505.1648 acres, located in Lower Saucon Township, Northampton County, Pennsylvania, and is in the process of requesting conditional use approval relative to said premises ("Conditional Use Application"); and