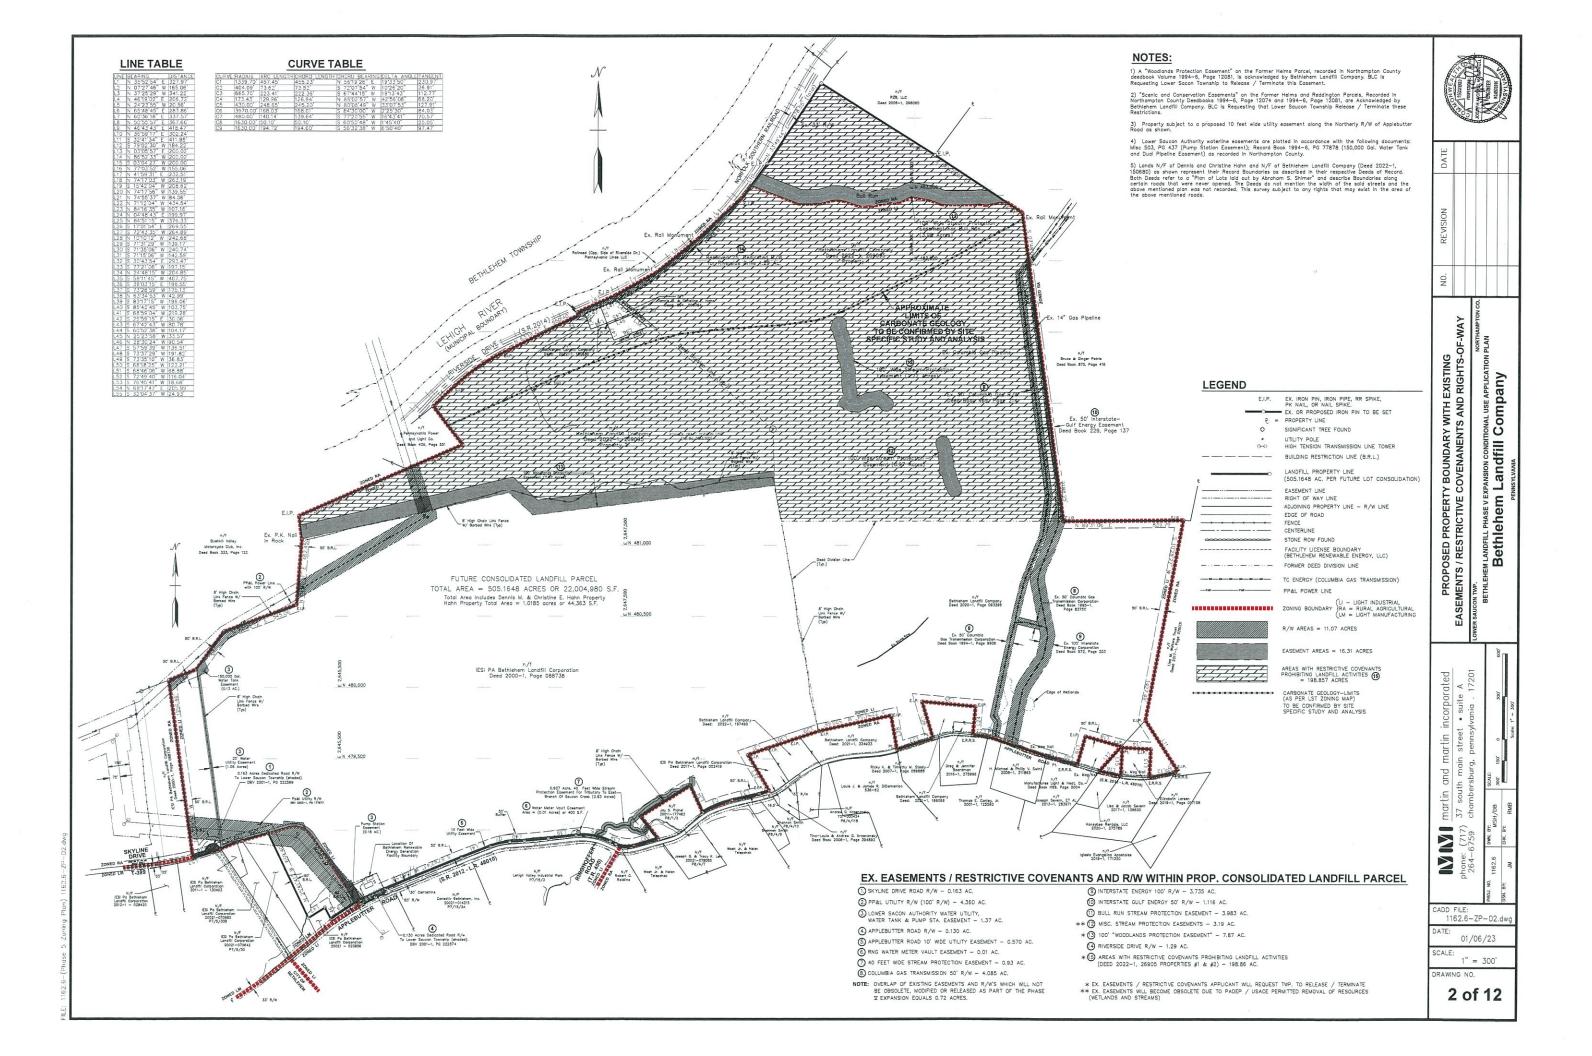

### WITNESSETH:

WHEREAS, DEVELOPER/OWNER, is the equitable/record owner of Tax Parcel Nos. N8 14 1 0719E; N8 14 1A 0719; N8 14 2 0719E; N8 14 15 0719; P7 5 33 0719; and has the authorization of owners Dennis M. and Christine E. Hahn regarding Tax Parcel Nos. N\* 14 1B 0719 (2 parcels with same Tax Parcel No.) (address) consisting of approximately 505.1648 acres, located in Lower Saucon Township, Northampton County, Pennsylvania, and is in the process of requesting conditional use approval relative to said premises ("Conditional Use Application"); and

### **Attachments**

- 1. Dennis M. & Christine E. Hahn Letter of Conditional Use Application Acknowledgement
- 2. Tax Parcel Mapping Seven (7) Parcels and Deeds
- 3. Project Narrative
  - a. Exhibit A Conditional Use Application Plans Dated January 6, 2023, Prepared by Martin & Martin, Inc. (12 Sheets)
- 4. Aerial Photograph
- 5. Property Owners within 300 Feet Map and Property Owners within 200 Feet Map