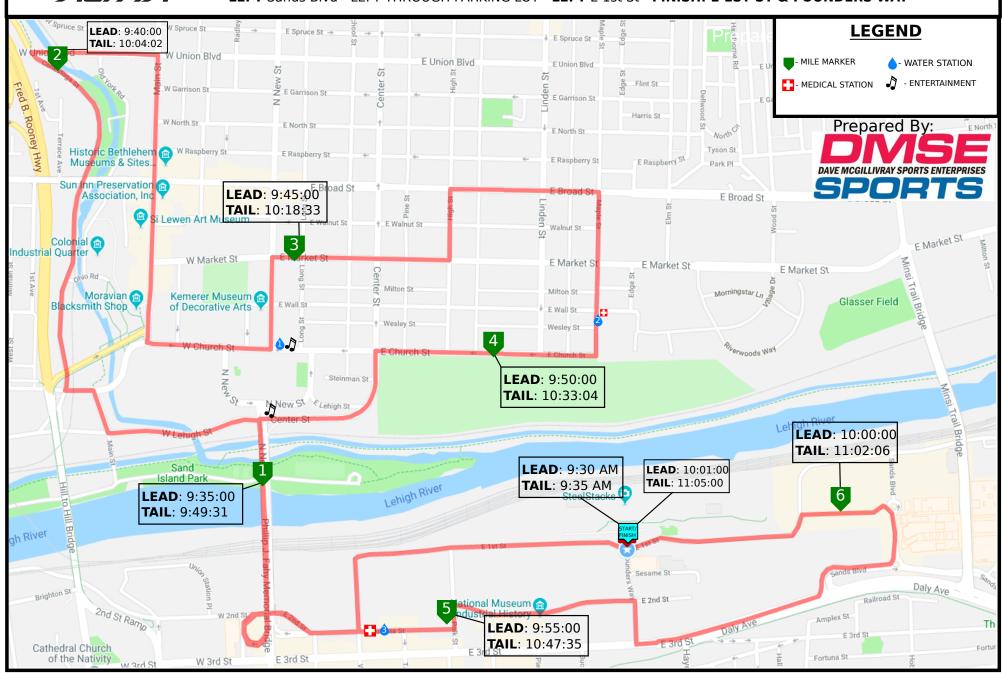

## 10K - SATURDAY OCTOBER 19, 2019

START: E 1st St & Founders Way - LEFT Webster St - RIGHT E 2nd St - CROSS FAHY BRIDGE ON SOUTHBOUND SIDE LEFT Lehigh St - RIGHT Main St - LEFT Spring St - RIGHT Conestoga St - RIGHT W Union Blvd - RIGHT Main St LEFT W Church St - LEFT New St - RIGHT E Market St - LEFT High St - RIGHT Broad St - RIGHT Maple St - RIGHT E Church St - LEFT Center St ACROSS FAHY BRIDGE ON NORTHBOUND SIDE - EXIT RAMP onto E 2nd St - CONTINUE on to Columbia St - LEFT Polk St - RIGHT E 2nd St - RIGHT Founders Way - LEFT Daly Ave - LEFT Sands Blvd - LEFT THROUGH PARKING LOT - LEFT E 1st St - FINISH: E 1ST ST & FOUNDERS WAY