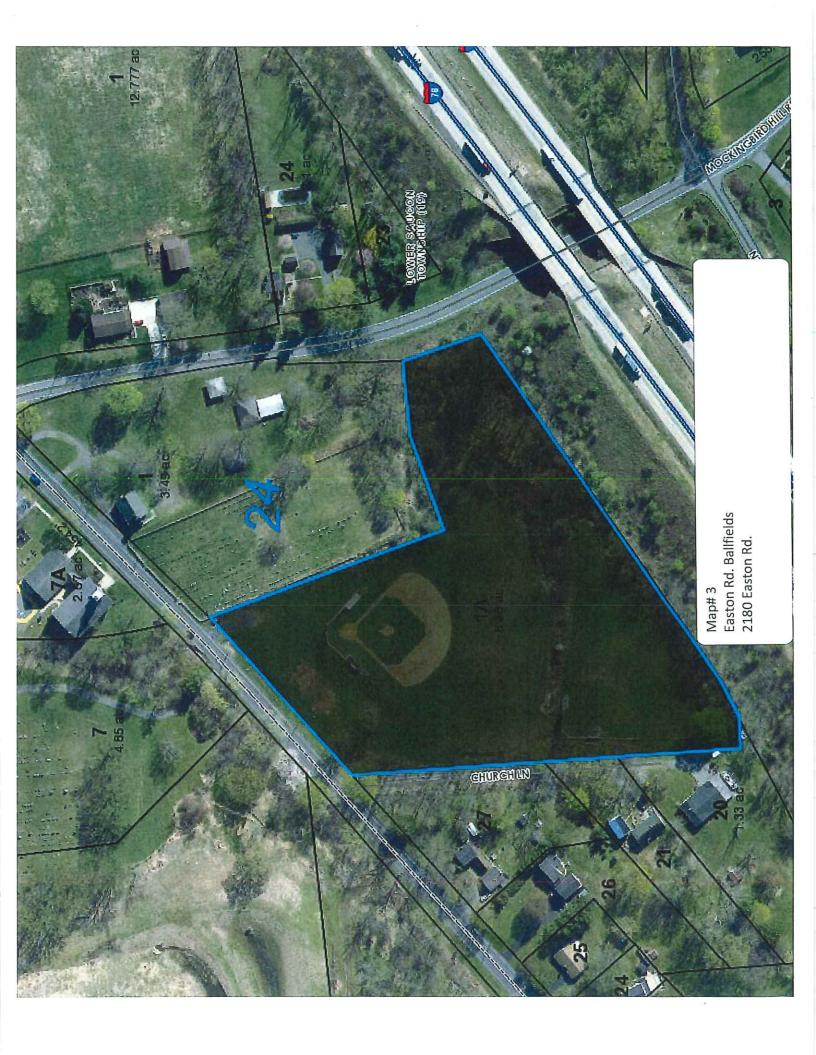

# **EXHIBIT A**BID SUBMISSION FORM 1 of 2

Lawn Mowing Services Bid Opening March 10, 2022 @ 11:00 a.m.

| T 1  |                                                       | <u> </u>             | TT '. | NT C   | 77 . 1 |
|------|-------------------------------------------------------|----------------------|-------|--------|--------|
| Task | Description                                           | Approximate          | Unit  | No. of | Total  |
| No.  | *                                                     | Acreage <sup>1</sup> | Price | Units  | Bid    |
| 1.   | Polk Valley Park, lawn mowing and trimming            |                      |       |        |        |
|      | for all grass areas (excluding. Athletic fields,      | 15.10+/-             |       | 28     |        |
|      | slopes, riparian corridors and detention basin        |                      |       |        |        |
| 2    | bottom areas)                                         |                      |       | -      |        |
| 2.   | Polk Valley Park slope area, lawn mowing and          | 6.00+/-              |       | 28     |        |
| - 2  | trimming                                              | 7/                   |       | 20     |        |
| 3.   | #1 Athletic field – Lower Ballfield                   | .7+/-                |       | 28     |        |
| 4.   | #2 Athletic field – Upper Ballfield                   | .7+/-                |       | 28     |        |
| 5.   | #3 Athletic field – 1st field off of main road        | 2.5+/-               |       | 28     |        |
| 6.   | #4 Athletic field – Middle field in front of pavilion | 2.5+/-               |       | 28     |        |
| 7.   | #5 Athletic field – Field with the lower parking      | 25. /                |       | 60     |        |
|      | area access                                           | 2.5+/-               |       | 28     |        |
| 8.   | Polk Valley Park mowing of grass nature trails        | 2.5+/-               |       | 14     |        |
| 9.   | Polk Valley Park mowing of naturalized &              |                      |       |        |        |
|      | storm water management areas <sup>2 &amp; 7</sup>     | 16.50+/-             |       | 1      |        |
| 10.  | Connector Trail/Pedestrian Bridge 9                   | 1.00+/-              |       | 28     |        |
| 11.  | Nor Car Dog Park                                      | 1.10+/-              |       | 28     |        |
| 12.  | Nor Car mowing of grass nature trails                 | 0.50+/-              |       | 14     |        |
| 13.  | Nor Car Bottom Field <sup>2</sup>                     | 2.25+/-              |       | 28     |        |
| 14.  | Alternate Dog Park                                    | .55+/-               |       | 28     |        |
| 15.  | Nor Car meadow area <sup>2 &amp; 7</sup>              | 4.50+/-              |       | 1      |        |
| 16.  | Townsend Property <sup>2 &amp; 7</sup>                | 8+/-                 |       | 1      |        |
| 17.  | Savistske Property 2&7                                | 9+/-                 |       | 1      |        |
| 18.  | Easton Road Ballfield-excluding athletic fields       | .68+/-               |       | 28     |        |
| 19.  | Easton Road Ballfields Upper field                    | 5.88+/-              |       | 28     |        |
| 20.  | Easton Road Ballfield Lower field                     | 1.62+/-              |       | 28     |        |
| 21.  | Reading Drive Trailhead                               | 0.50+/-              |       | 28     |        |
| 22.  | Clover View Open Space                                | 14.75+/-             |       | 1      |        |
| 23.  | Town Hall Park Open areas <sup>4</sup>                | 25.26+/-             |       | 28     |        |
| 24.  | Town Hall Park Wooded Area south of stage             | 1.00+/-              |       |        |        |
|      | and stream banks <sup>5</sup>                         | .36+/-               |       | 2      |        |
| 25.  | Town Hall Park Ballfield                              | 1.32+/-              |       | 28     |        |
| 26.  | Town Hall Park Multipurpose field                     | 1.02+/-              |       | 28     |        |
| 27.  | Lutz Franklin – Kingston Park                         | 2.90+/-              |       | 28     |        |
| 28.  | Dickenson Island                                      | 1.00+/-              |       | 28     |        |
| 29.  | Sunderland Island                                     | 0.25+/-              |       | 28     |        |
| 30.  | Heller Homestead <sup>5 &amp; 8</sup>                 | 2.50+/-              |       | 28     |        |
| 31.  | Southeastern Park                                     | 5.00+/-              |       | 28     |        |
| 32.  | Southeastern Park Wildflower Area <sup>7</sup>        | 3.82+/-              |       | 1      |        |
| 54.  | oodificastelli i alk whallowel filea                  | J.04 1 / =           |       | 1      |        |