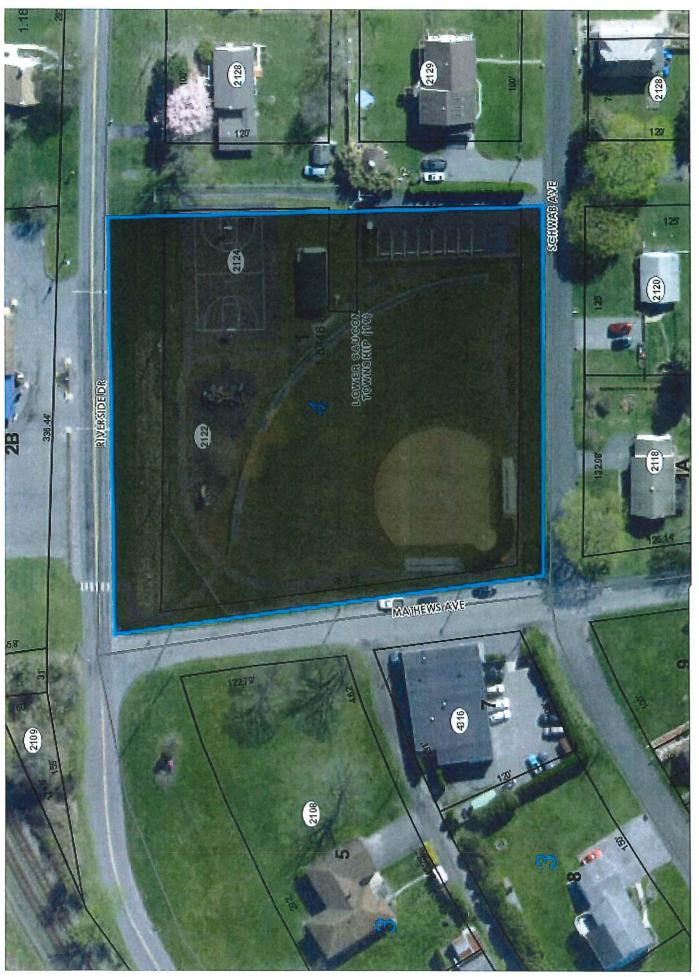

# **EXHIBIT A**BID SUBMISSION FORM 1 of 2

Lawn Mowing Services Bid Opening March 10, 2022 @ 11:00 a.m.

| T 1  |                                                       | <u> </u>             | TT '. | NT C   | 77 . 1 |
|------|-------------------------------------------------------|----------------------|-------|--------|--------|
| Task | Description                                           | Approximate          | Unit  | No. of | Total  |
| No.  | *                                                     | Acreage <sup>1</sup> | Price | Units  | Bid    |
| 1.   | Polk Valley Park, lawn mowing and trimming            |                      |       |        |        |
|      | for all grass areas (excluding. Athletic fields,      | 15.10+/-             |       | 28     |        |
|      | slopes, riparian corridors and detention basin        |                      |       |        |        |
| 2    | bottom areas)                                         |                      |       | -      |        |
| 2.   | Polk Valley Park slope area, lawn mowing and          | 6.00+/-              |       | 28     |        |
| - 2  | trimming                                              | 7/                   |       | 20     |        |
| 3.   | #1 Athletic field – Lower Ballfield                   | .7+/-                |       | 28     |        |
| 4.   | #2 Athletic field – Upper Ballfield                   | .7+/-                |       | 28     |        |
| 5.   | #3 Athletic field – 1st field off of main road        | 2.5+/-               |       | 28     |        |
| 6.   | #4 Athletic field – Middle field in front of pavilion | 2.5+/-               |       | 28     |        |
| 7.   | #5 Athletic field – Field with the lower parking      | 25. /                |       | 60     |        |
|      | area access                                           | 2.5+/-               |       | 28     |        |
| 8.   | Polk Valley Park mowing of grass nature trails        | 2.5+/-               |       | 14     |        |
| 9.   | Polk Valley Park mowing of naturalized &              |                      |       |        |        |
|      | storm water management areas <sup>2 &amp; 7</sup>     | 16.50+/-             |       | 1      |        |
| 10.  | Connector Trail/Pedestrian Bridge 9                   | 1.00+/-              |       | 28     |        |
| 11.  | Nor Car Dog Park                                      | 1.10+/-              |       | 28     |        |
| 12.  | Nor Car mowing of grass nature trails                 | 0.50+/-              |       | 14     |        |
| 13.  | Nor Car Bottom Field <sup>2</sup>                     | 2.25+/-              |       | 28     |        |
| 14.  | Alternate Dog Park                                    | .55+/-               |       | 28     |        |
| 15.  | Nor Car meadow area <sup>2 &amp; 7</sup>              | 4.50+/-              |       | 1      |        |
| 16.  | Townsend Property <sup>2 &amp; 7</sup>                | 8+/-                 |       | 1      |        |
| 17.  | Savistske Property 2&7                                | 9+/-                 |       | 1      |        |
| 18.  | Easton Road Ballfield-excluding athletic fields       | .68+/-               |       | 28     |        |
| 19.  | Easton Road Ballfields Upper field                    | 5.88+/-              |       | 28     |        |
| 20.  | Easton Road Ballfield Lower field                     | 1.62+/-              |       | 28     |        |
| 21.  | Reading Drive Trailhead                               | 0.50+/-              |       | 28     |        |
| 22.  | Clover View Open Space                                | 14.75+/-             |       | 1      |        |
| 23.  | Town Hall Park Open areas <sup>4</sup>                | 25.26+/-             |       | 28     |        |
| 24.  | Town Hall Park Wooded Area south of stage             | 1.00+/-              |       |        |        |
|      | and stream banks <sup>5</sup>                         | .36+/-               |       | 2      |        |
| 25.  | Town Hall Park Ballfield                              | 1.32+/-              |       | 28     |        |
| 26.  | Town Hall Park Multipurpose field                     | 1.02+/-              |       | 28     |        |
| 27.  | Lutz Franklin – Kingston Park                         | 2.90+/-              |       | 28     |        |
| 28.  | Dickenson Island                                      | 1.00+/-              |       | 28     |        |
| 29.  | Sunderland Island                                     | 0.25+/-              |       | 28     |        |
| 30.  | Heller Homestead <sup>5 &amp; 8</sup>                 | 2.50+/-              |       | 28     |        |
| 31.  | Southeastern Park                                     | 5.00+/-              |       | 28     |        |
| 32.  | Southeastern Park Wildflower Area <sup>7</sup>        | 3.82+/-              |       | 1      |        |
| 54.  | oodificastelli i alk whallowel filea                  | J.04 1 / =           |       | 1      |        |