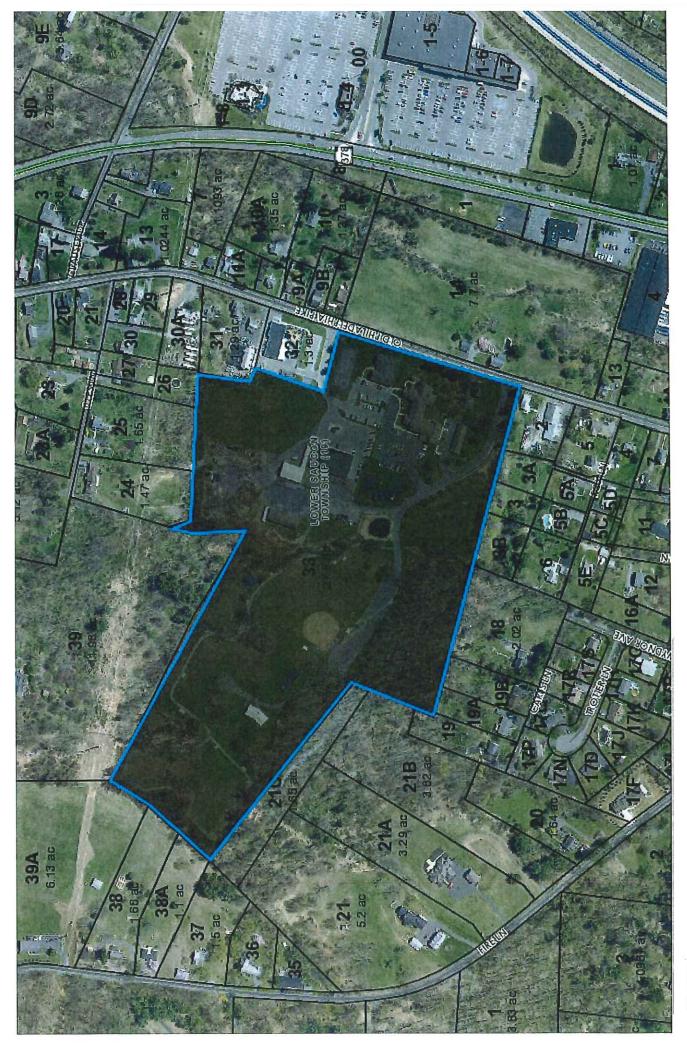

# **EXHIBIT A**BID SUBMISSION FORM 1 of 2

Lawn Mowing Services Bid Opening March 10, 2022 @ 11:00 a.m.

| T 1  |                                                       | <u> </u>             | TT '. | NT C   | 77 . 1 |
|------|-------------------------------------------------------|----------------------|-------|--------|--------|
| Task | Description                                           | Approximate          | Unit  | No. of | Total  |
| No.  | *                                                     | Acreage <sup>1</sup> | Price | Units  | Bid    |
| 1.   | Polk Valley Park, lawn mowing and trimming            |                      |       |        |        |
|      | for all grass areas (excluding. Athletic fields,      | 15.10+/-             |       | 28     |        |
|      | slopes, riparian corridors and detention basin        |                      |       |        |        |
| 2    | bottom areas)                                         |                      |       | -      |        |
| 2.   | Polk Valley Park slope area, lawn mowing and          | 6.00+/-              |       | 28     |        |
| - 2  | trimming                                              | 7/                   |       | 20     |        |
| 3.   | #1 Athletic field – Lower Ballfield                   | .7+/-                |       | 28     |        |
| 4.   | #2 Athletic field – Upper Ballfield                   | .7+/-                |       | 28     |        |
| 5.   | #3 Athletic field – 1st field off of main road        | 2.5+/-               |       | 28     |        |
| 6.   | #4 Athletic field – Middle field in front of pavilion | 2.5+/-               |       | 28     |        |
| 7.   | #5 Athletic field – Field with the lower parking      | 25. /                |       | 60     |        |
|      | area access                                           | 2.5+/-               |       | 28     |        |
| 8.   | Polk Valley Park mowing of grass nature trails        | 2.5+/-               |       | 14     |        |
| 9.   | Polk Valley Park mowing of naturalized &              |                      |       |        |        |
|      | storm water management areas <sup>2 &amp; 7</sup>     | 16.50+/-             |       | 1      |        |
| 10.  | Connector Trail/Pedestrian Bridge 9                   | 1.00+/-              |       | 28     |        |
| 11.  | Nor Car Dog Park                                      | 1.10+/-              |       | 28     |        |
| 12.  | Nor Car mowing of grass nature trails                 | 0.50+/-              |       | 14     |        |
| 13.  | Nor Car Bottom Field <sup>2</sup>                     | 2.25+/-              |       | 28     |        |
| 14.  | Alternate Dog Park                                    | .55+/-               |       | 28     |        |
| 15.  | Nor Car meadow area <sup>2 &amp; 7</sup>              | 4.50+/-              |       | 1      |        |
| 16.  | Townsend Property <sup>2 &amp; 7</sup>                | 8+/-                 |       | 1      |        |
| 17.  | Savistske Property 2&7                                | 9+/-                 |       | 1      |        |
| 18.  | Easton Road Ballfield-excluding athletic fields       | .68+/-               |       | 28     |        |
| 19.  | Easton Road Ballfields Upper field                    | 5.88+/-              |       | 28     |        |
| 20.  | Easton Road Ballfield Lower field                     | 1.62+/-              |       | 28     |        |
| 21.  | Reading Drive Trailhead                               | 0.50+/-              |       | 28     |        |
| 22.  | Clover View Open Space                                | 14.75+/-             |       | 1      |        |
| 23.  | Town Hall Park Open areas <sup>4</sup>                | 25.26+/-             |       | 28     |        |
| 24.  | Town Hall Park Wooded Area south of stage             | 1.00+/-              |       |        |        |
|      | and stream banks <sup>5</sup>                         | .36+/-               |       | 2      |        |
| 25.  | Town Hall Park Ballfield                              | 1.32+/-              |       | 28     |        |
| 26.  | Town Hall Park Multipurpose field                     | 1.02+/-              |       | 28     |        |
| 27.  | Lutz Franklin – Kingston Park                         | 2.90+/-              |       | 28     |        |
| 28.  | Dickenson Island                                      | 1.00+/-              |       | 28     |        |
| 29.  | Sunderland Island                                     | 0.25+/-              |       | 28     |        |
| 30.  | Heller Homestead <sup>5 &amp; 8</sup>                 | 2.50+/-              |       | 28     |        |
| 31.  | Southeastern Park                                     | 5.00+/-              |       | 28     |        |
| 32.  | Southeastern Park Wildflower Area <sup>7</sup>        | 3.82+/-              |       | 1      |        |
| 54.  | oodificastelli i alk whallowel filea                  | J.04 1 / =           |       | 1      |        |