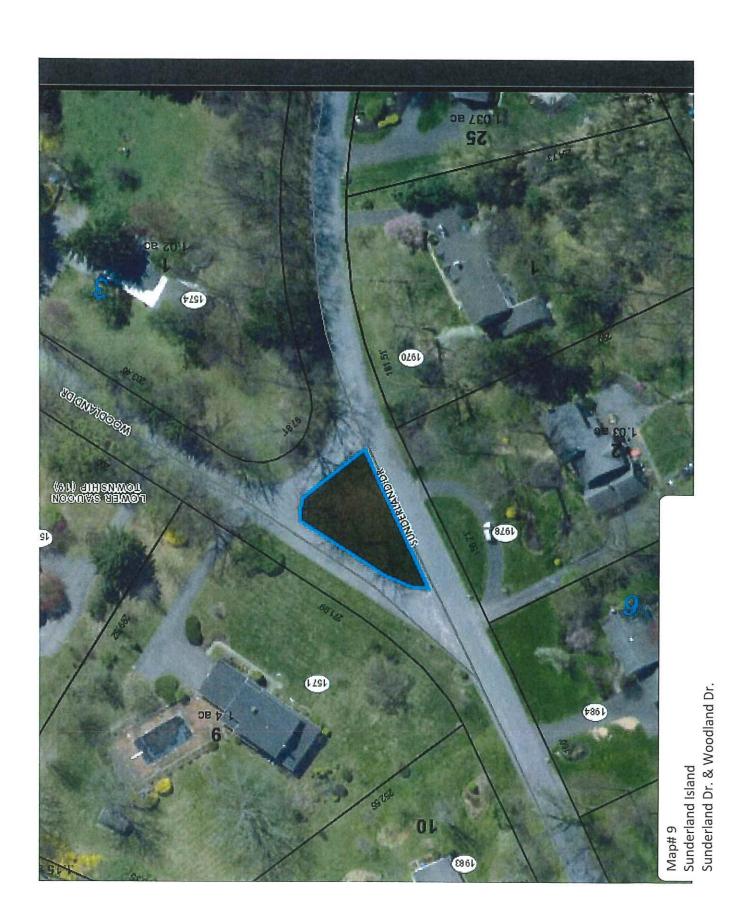

# **EXHIBIT A**BID SUBMISSION FORM 1 of 2

Lawn Mowing Services Bid Opening March 10, 2022 @ 11:00 a.m.

| T 1  |                                                       | <u> </u>             | TT '. | NT C   | 77 . 1 |
|------|-------------------------------------------------------|----------------------|-------|--------|--------|
| Task | Description                                           | Approximate          | Unit  | No. of | Total  |
| No.  | *                                                     | Acreage <sup>1</sup> | Price | Units  | Bid    |
| 1.   | Polk Valley Park, lawn mowing and trimming            |                      |       |        |        |
|      | for all grass areas (excluding. Athletic fields,      | 15.10+/-             |       | 28     |        |
|      | slopes, riparian corridors and detention basin        |                      |       |        |        |
| 2    | bottom areas)                                         |                      |       | -      |        |
| 2.   | Polk Valley Park slope area, lawn mowing and          | 6.00+/-              |       | 28     |        |
| - 2  | trimming                                              | 7/                   |       | 20     |        |
| 3.   | #1 Athletic field – Lower Ballfield                   | .7+/-                |       | 28     |        |
| 4.   | #2 Athletic field – Upper Ballfield                   | .7+/-                |       | 28     |        |
| 5.   | #3 Athletic field – 1st field off of main road        | 2.5+/-               |       | 28     |        |
| 6.   | #4 Athletic field – Middle field in front of pavilion | 2.5+/-               |       | 28     |        |
| 7.   | #5 Athletic field – Field with the lower parking      | 25. /                |       | 60     |        |
|      | area access                                           | 2.5+/-               |       | 28     |        |
| 8.   | Polk Valley Park mowing of grass nature trails        | 2.5+/-               |       | 14     |        |
| 9.   | Polk Valley Park mowing of naturalized &              |                      |       |        |        |
|      | storm water management areas <sup>2 &amp; 7</sup>     | 16.50+/-             |       | 1      |        |
| 10.  | Connector Trail/Pedestrian Bridge 9                   | 1.00+/-              |       | 28     |        |
| 11.  | Nor Car Dog Park                                      | 1.10+/-              |       | 28     |        |
| 12.  | Nor Car mowing of grass nature trails                 | 0.50+/-              |       | 14     |        |
| 13.  | Nor Car Bottom Field <sup>2</sup>                     | 2.25+/-              |       | 28     |        |
| 14.  | Alternate Dog Park                                    | .55+/-               |       | 28     |        |
| 15.  | Nor Car meadow area <sup>2 &amp; 7</sup>              | 4.50+/-              |       | 1      |        |
| 16.  | Townsend Property <sup>2 &amp; 7</sup>                | 8+/-                 |       | 1      |        |
| 17.  | Savistske Property 2&7                                | 9+/-                 |       | 1      |        |
| 18.  | Easton Road Ballfield-excluding athletic fields       | .68+/-               |       | 28     |        |
| 19.  | Easton Road Ballfields Upper field                    | 5.88+/-              |       | 28     |        |
| 20.  | Easton Road Ballfield Lower field                     | 1.62+/-              |       | 28     |        |
| 21.  | Reading Drive Trailhead                               | 0.50+/-              |       | 28     |        |
| 22.  | Clover View Open Space                                | 14.75+/-             |       | 1      |        |
| 23.  | Town Hall Park Open areas <sup>4</sup>                | 25.26+/-             |       | 28     |        |
| 24.  | Town Hall Park Wooded Area south of stage             | 1.00+/-              |       |        |        |
|      | and stream banks <sup>5</sup>                         | .36+/-               |       | 2      |        |
| 25.  | Town Hall Park Ballfield                              | 1.32+/-              |       | 28     |        |
| 26.  | Town Hall Park Multipurpose field                     | 1.02+/-              |       | 28     |        |
| 27.  | Lutz Franklin – Kingston Park                         | 2.90+/-              |       | 28     |        |
| 28.  | Dickenson Island                                      | 1.00+/-              |       | 28     |        |
| 29.  | Sunderland Island                                     | 0.25+/-              |       | 28     |        |
| 30.  | Heller Homestead <sup>5 &amp; 8</sup>                 | 2.50+/-              |       | 28     |        |
| 31.  | Southeastern Park                                     | 5.00+/-              |       | 28     |        |
| 32.  | Southeastern Park Wildflower Area <sup>7</sup>        | 3.82+/-              |       | 1      |        |
| 54.  | oodificastelli i alk whallowel filea                  | J.04 1 / =           |       | 1      |        |