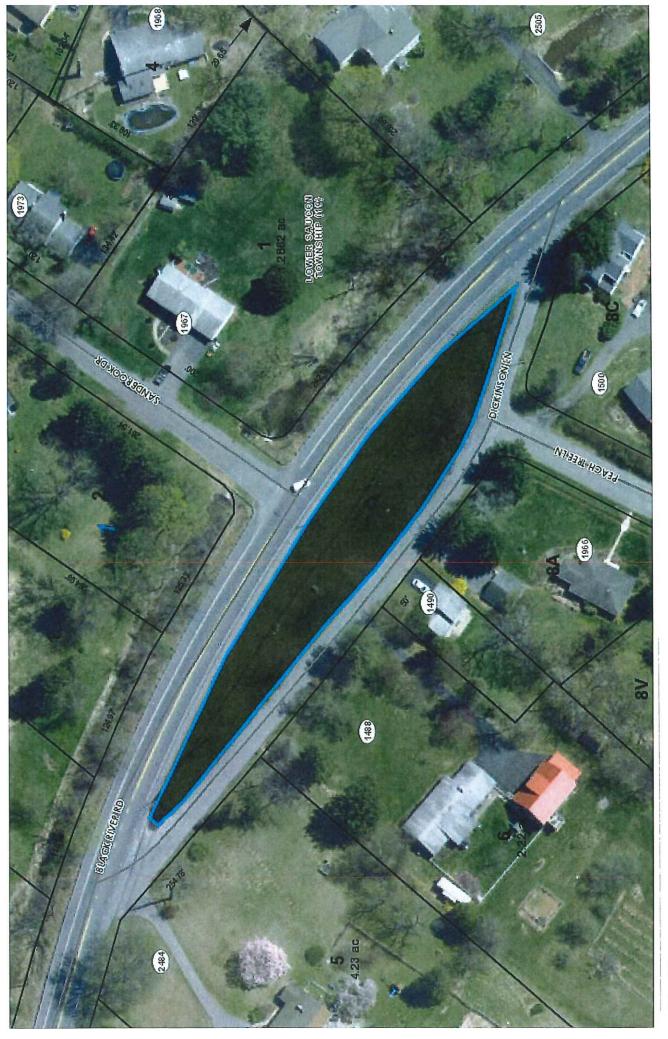

# **EXHIBIT A**BID SUBMISSION FORM 1 of 2

Lawn Mowing Services Bid Opening March 10, 2022 @ 11:00 a.m.

| T 1  |                                                       | <u> </u>             | TT '. | NT C   | 77 . 1 |
|------|-------------------------------------------------------|----------------------|-------|--------|--------|
| Task | Description                                           | Approximate          | Unit  | No. of | Total  |
| No.  | *                                                     | Acreage <sup>1</sup> | Price | Units  | Bid    |
| 1.   | Polk Valley Park, lawn mowing and trimming            |                      |       |        |        |
|      | for all grass areas (excluding. Athletic fields,      | 15.10+/-             |       | 28     |        |
|      | slopes, riparian corridors and detention basin        |                      |       |        |        |
| 2    | bottom areas)                                         |                      |       | -      |        |
| 2.   | Polk Valley Park slope area, lawn mowing and          | 6.00+/-              |       | 28     |        |
| - 2  | trimming                                              | 7/                   |       | 20     |        |
| 3.   | #1 Athletic field – Lower Ballfield                   | .7+/-                |       | 28     |        |
| 4.   | #2 Athletic field – Upper Ballfield                   | .7+/-                |       | 28     |        |
| 5.   | #3 Athletic field – 1st field off of main road        | 2.5+/-               |       | 28     |        |
| 6.   | #4 Athletic field – Middle field in front of pavilion | 2.5+/-               |       | 28     |        |
| 7.   | #5 Athletic field – Field with the lower parking      | 25. /                |       | 60     |        |
|      | area access                                           | 2.5+/-               |       | 28     |        |
| 8.   | Polk Valley Park mowing of grass nature trails        | 2.5+/-               |       | 14     |        |
| 9.   | Polk Valley Park mowing of naturalized &              |                      |       |        |        |
|      | storm water management areas <sup>2 &amp; 7</sup>     | 16.50+/-             |       | 1      |        |
| 10.  | Connector Trail/Pedestrian Bridge 9                   | 1.00+/-              |       | 28     |        |
| 11.  | Nor Car Dog Park                                      | 1.10+/-              |       | 28     |        |
| 12.  | Nor Car mowing of grass nature trails                 | 0.50+/-              |       | 14     |        |
| 13.  | Nor Car Bottom Field <sup>2</sup>                     | 2.25+/-              |       | 28     |        |
| 14.  | Alternate Dog Park                                    | .55+/-               |       | 28     |        |
| 15.  | Nor Car meadow area <sup>2 &amp; 7</sup>              | 4.50+/-              |       | 1      |        |
| 16.  | Townsend Property <sup>2 &amp; 7</sup>                | 8+/-                 |       | 1      |        |
| 17.  | Savistske Property 2&7                                | 9+/-                 |       | 1      |        |
| 18.  | Easton Road Ballfield-excluding athletic fields       | .68+/-               |       | 28     |        |
| 19.  | Easton Road Ballfields Upper field                    | 5.88+/-              |       | 28     |        |
| 20.  | Easton Road Ballfield Lower field                     | 1.62+/-              |       | 28     |        |
| 21.  | Reading Drive Trailhead                               | 0.50+/-              |       | 28     |        |
| 22.  | Clover View Open Space                                | 14.75+/-             |       | 1      |        |
| 23.  | Town Hall Park Open areas <sup>4</sup>                | 25.26+/-             |       | 28     |        |
| 24.  | Town Hall Park Wooded Area south of stage             | 1.00+/-              |       |        |        |
|      | and stream banks <sup>5</sup>                         | .36+/-               |       | 2      |        |
| 25.  | Town Hall Park Ballfield                              | 1.32+/-              |       | 28     |        |
| 26.  | Town Hall Park Multipurpose field                     | 1.02+/-              |       | 28     |        |
| 27.  | Lutz Franklin – Kingston Park                         | 2.90+/-              |       | 28     |        |
| 28.  | Dickenson Island                                      | 1.00+/-              |       | 28     |        |
| 29.  | Sunderland Island                                     | 0.25+/-              |       | 28     |        |
| 30.  | Heller Homestead <sup>5 &amp; 8</sup>                 | 2.50+/-              |       | 28     |        |
| 31.  | Southeastern Park                                     | 5.00+/-              |       | 28     |        |
| 32.  | Southeastern Park Wildflower Area <sup>7</sup>        | 3.82+/-              |       | 1      |        |
| 54.  | oodificastelli i alk whallowel filea                  | J.04 1 / =           |       | 1      |        |