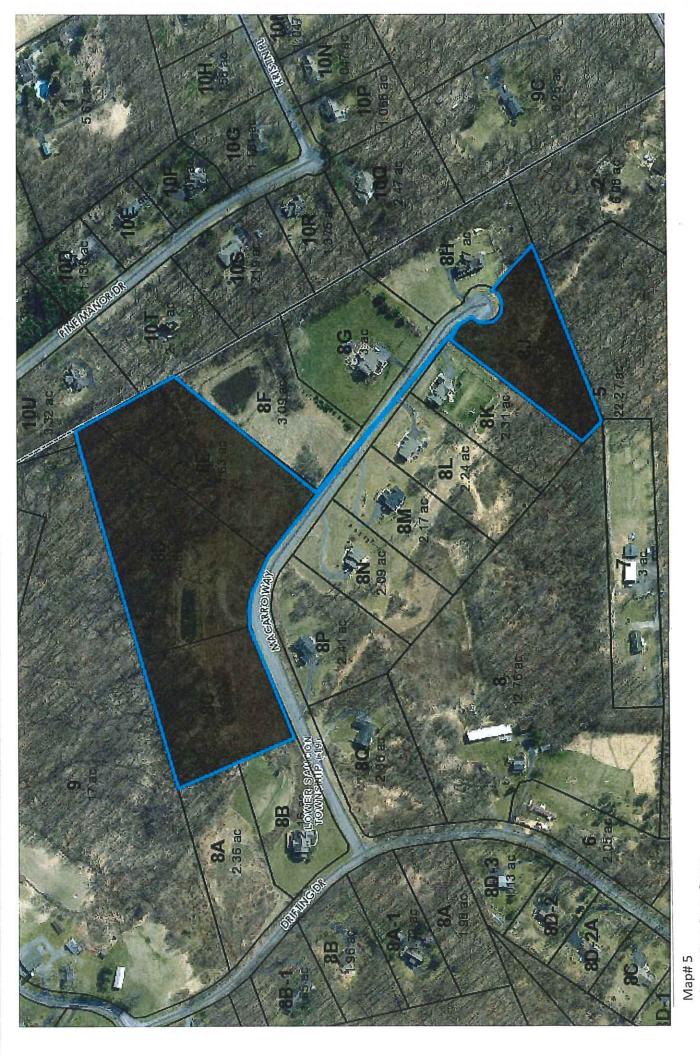

# **EXHIBIT A**BID SUBMISSION FORM 1 of 2

Lawn Mowing Services Bid Opening March 10, 2022 @ 11:00 a.m.

| T 1  |                                                       | <u> </u>             | TT '. | NT C   | 77 . 1 |
|------|-------------------------------------------------------|----------------------|-------|--------|--------|
| Task | Description                                           | Approximate          | Unit  | No. of | Total  |
| No.  | *                                                     | Acreage <sup>1</sup> | Price | Units  | Bid    |
| 1.   | Polk Valley Park, lawn mowing and trimming            |                      |       |        |        |
|      | for all grass areas (excluding. Athletic fields,      | 15.10+/-             |       | 28     |        |
|      | slopes, riparian corridors and detention basin        |                      |       |        |        |
| 2    | bottom areas)                                         |                      |       | -      |        |
| 2.   | Polk Valley Park slope area, lawn mowing and          | 6.00+/-              |       | 28     |        |
| - 2  | trimming                                              | 7/                   |       | 20     |        |
| 3.   | #1 Athletic field – Lower Ballfield                   | .7+/-                |       | 28     |        |
| 4.   | #2 Athletic field – Upper Ballfield                   | .7+/-                |       | 28     |        |
| 5.   | #3 Athletic field – 1st field off of main road        | 2.5+/-               |       | 28     |        |
| 6.   | #4 Athletic field – Middle field in front of pavilion | 2.5+/-               |       | 28     |        |
| 7.   | #5 Athletic field – Field with the lower parking      | 25. /                |       | 60     |        |
|      | area access                                           | 2.5+/-               |       | 28     |        |
| 8.   | Polk Valley Park mowing of grass nature trails        | 2.5+/-               |       | 14     |        |
| 9.   | Polk Valley Park mowing of naturalized &              |                      |       |        |        |
|      | storm water management areas <sup>2 &amp; 7</sup>     | 16.50+/-             |       | 1      |        |
| 10.  | Connector Trail/Pedestrian Bridge 9                   | 1.00+/-              |       | 28     |        |
| 11.  | Nor Car Dog Park                                      | 1.10+/-              |       | 28     |        |
| 12.  | Nor Car mowing of grass nature trails                 | 0.50+/-              |       | 14     |        |
| 13.  | Nor Car Bottom Field <sup>2</sup>                     | 2.25+/-              |       | 28     |        |
| 14.  | Alternate Dog Park                                    | .55+/-               |       | 28     |        |
| 15.  | Nor Car meadow area <sup>2 &amp; 7</sup>              | 4.50+/-              |       | 1      |        |
| 16.  | Townsend Property <sup>2 &amp; 7</sup>                | 8+/-                 |       | 1      |        |
| 17.  | Savistske Property 2&7                                | 9+/-                 |       | 1      |        |
| 18.  | Easton Road Ballfield-excluding athletic fields       | .68+/-               |       | 28     |        |
| 19.  | Easton Road Ballfields Upper field                    | 5.88+/-              |       | 28     |        |
| 20.  | Easton Road Ballfield Lower field                     | 1.62+/-              |       | 28     |        |
| 21.  | Reading Drive Trailhead                               | 0.50+/-              |       | 28     |        |
| 22.  | Clover View Open Space                                | 14.75+/-             |       | 1      |        |
| 23.  | Town Hall Park Open areas <sup>4</sup>                | 25.26+/-             |       | 28     |        |
| 24.  | Town Hall Park Wooded Area south of stage             | 1.00+/-              |       |        |        |
|      | and stream banks <sup>5</sup>                         | .36+/-               |       | 2      |        |
| 25.  | Town Hall Park Ballfield                              | 1.32+/-              |       | 28     |        |
| 26.  | Town Hall Park Multipurpose field                     | 1.02+/-              |       | 28     |        |
| 27.  | Lutz Franklin – Kingston Park                         | 2.90+/-              |       | 28     |        |
| 28.  | Dickenson Island                                      | 1.00+/-              |       | 28     |        |
| 29.  | Sunderland Island                                     | 0.25+/-              |       | 28     |        |
| 30.  | Heller Homestead <sup>5 &amp; 8</sup>                 | 2.50+/-              |       | 28     |        |
| 31.  | Southeastern Park                                     | 5.00+/-              |       | 28     |        |
| 32.  | Southeastern Park Wildflower Area <sup>7</sup>        | 3.82+/-              |       | 1      |        |
| 54.  | oodificastelli i alk whallowel filea                  | J.04 1 / =           |       | 1      |        |