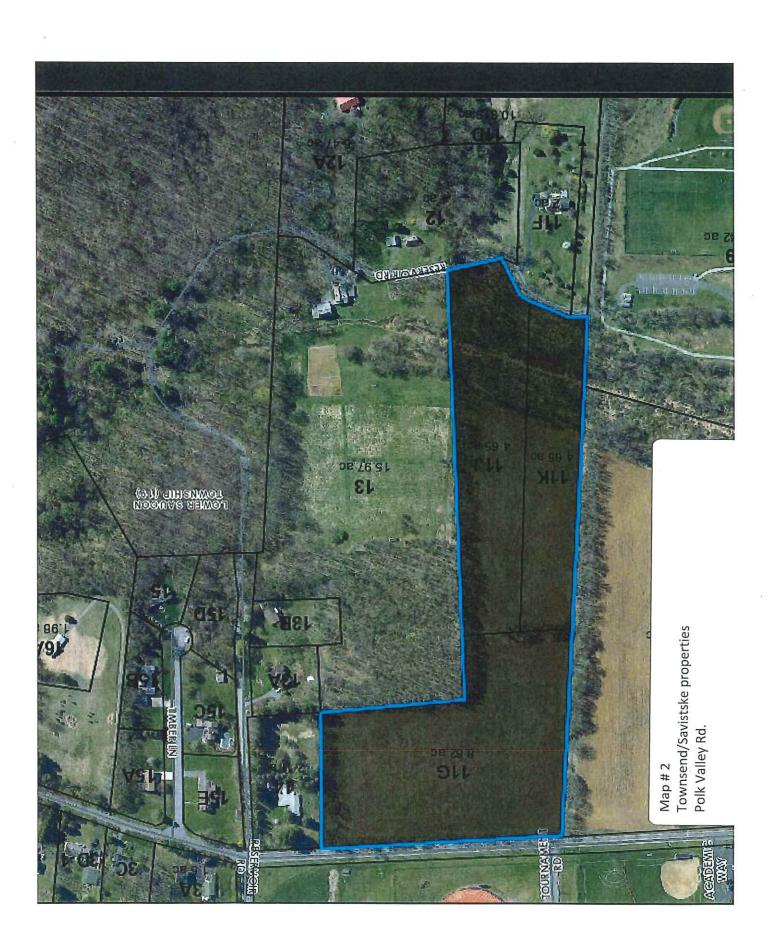

# **EXHIBIT A**BID SUBMISSION FORM 1 of 2

Lawn Mowing Services Bid Opening March 10, 2022 @ 11:00 a.m.

| T 1  |                                                       | <u> </u>             | TT '. | NT C   | 77 . 1 |
|------|-------------------------------------------------------|----------------------|-------|--------|--------|
| Task | Description                                           | Approximate          | Unit  | No. of | Total  |
| No.  | *                                                     | Acreage <sup>1</sup> | Price | Units  | Bid    |
| 1.   | Polk Valley Park, lawn mowing and trimming            |                      |       |        |        |
|      | for all grass areas (excluding. Athletic fields,      | 15.10+/-             |       | 28     |        |
|      | slopes, riparian corridors and detention basin        |                      |       |        |        |
| 2    | bottom areas)                                         |                      |       | -      |        |
| 2.   | Polk Valley Park slope area, lawn mowing and          | 6.00+/-              |       | 28     |        |
| - 2  | trimming                                              | 7/                   |       | 20     |        |
| 3.   | #1 Athletic field – Lower Ballfield                   | .7+/-                |       | 28     |        |
| 4.   | #2 Athletic field – Upper Ballfield                   | .7+/-                |       | 28     |        |
| 5.   | #3 Athletic field – 1st field off of main road        | 2.5+/-               |       | 28     |        |
| 6.   | #4 Athletic field – Middle field in front of pavilion | 2.5+/-               |       | 28     |        |
| 7.   | #5 Athletic field – Field with the lower parking      | 25. /                |       | 60     |        |
|      | area access                                           | 2.5+/-               |       | 28     |        |
| 8.   | Polk Valley Park mowing of grass nature trails        | 2.5+/-               |       | 14     |        |
| 9.   | Polk Valley Park mowing of naturalized &              |                      |       |        |        |
|      | storm water management areas <sup>2 &amp; 7</sup>     | 16.50+/-             |       | 1      |        |
| 10.  | Connector Trail/Pedestrian Bridge 9                   | 1.00+/-              |       | 28     |        |
| 11.  | Nor Car Dog Park                                      | 1.10+/-              |       | 28     |        |
| 12.  | Nor Car mowing of grass nature trails                 | 0.50+/-              |       | 14     |        |
| 13.  | Nor Car Bottom Field <sup>2</sup>                     | 2.25+/-              |       | 28     |        |
| 14.  | Alternate Dog Park                                    | .55+/-               |       | 28     |        |
| 15.  | Nor Car meadow area <sup>2 &amp; 7</sup>              | 4.50+/-              |       | 1      |        |
| 16.  | Townsend Property <sup>2 &amp; 7</sup>                | 8+/-                 |       | 1      |        |
| 17.  | Savistske Property 2&7                                | 9+/-                 |       | 1      |        |
| 18.  | Easton Road Ballfield-excluding athletic fields       | .68+/-               |       | 28     |        |
| 19.  | Easton Road Ballfields Upper field                    | 5.88+/-              |       | 28     |        |
| 20.  | Easton Road Ballfield Lower field                     | 1.62+/-              |       | 28     |        |
| 21.  | Reading Drive Trailhead                               | 0.50+/-              |       | 28     |        |
| 22.  | Clover View Open Space                                | 14.75+/-             |       | 1      |        |
| 23.  | Town Hall Park Open areas <sup>4</sup>                | 25.26+/-             |       | 28     |        |
| 24.  | Town Hall Park Wooded Area south of stage             | 1.00+/-              |       |        |        |
|      | and stream banks <sup>5</sup>                         | .36+/-               |       | 2      |        |
| 25.  | Town Hall Park Ballfield                              | 1.32+/-              |       | 28     |        |
| 26.  | Town Hall Park Multipurpose field                     | 1.02+/-              |       | 28     |        |
| 27.  | Lutz Franklin – Kingston Park                         | 2.90+/-              |       | 28     |        |
| 28.  | Dickenson Island                                      | 1.00+/-              |       | 28     |        |
| 29.  | Sunderland Island                                     | 0.25+/-              |       | 28     |        |
| 30.  | Heller Homestead <sup>5 &amp; 8</sup>                 | 2.50+/-              |       | 28     |        |
| 31.  | Southeastern Park                                     | 5.00+/-              |       | 28     |        |
| 32.  | Southeastern Park Wildflower Area <sup>7</sup>        | 3.82+/-              |       | 1      |        |
| 54.  | oodificastelli i alk whallowel filea                  | J.04 1 / =           |       | 1      |        |