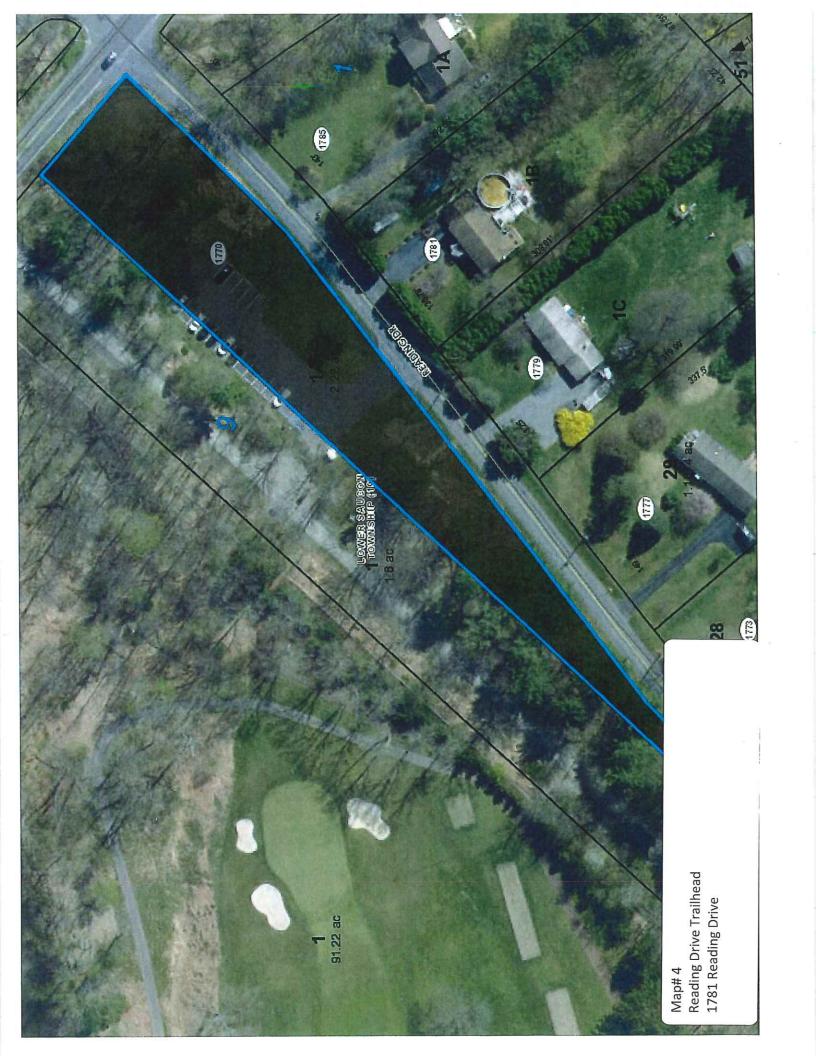

# **EXHIBIT A**BID SUBMISSION FORM 1 of 2

Lawn Mowing Services Bid Opening March 10, 2022 @ 11:00 a.m.

| T 1  |                                                       | <u> </u>             | TT '. | NT C   | 77 . 1 |
|------|-------------------------------------------------------|----------------------|-------|--------|--------|
| Task | Description                                           | Approximate          | Unit  | No. of | Total  |
| No.  | *                                                     | Acreage <sup>1</sup> | Price | Units  | Bid    |
| 1.   | Polk Valley Park, lawn mowing and trimming            |                      |       |        |        |
|      | for all grass areas (excluding. Athletic fields,      | 15.10+/-             |       | 28     |        |
|      | slopes, riparian corridors and detention basin        |                      |       |        |        |
| 2    | bottom areas)                                         |                      |       | -      |        |
| 2.   | Polk Valley Park slope area, lawn mowing and          | 6.00+/-              |       | 28     |        |
| - 2  | trimming                                              | 7/                   |       | 20     |        |
| 3.   | #1 Athletic field – Lower Ballfield                   | .7+/-                |       | 28     |        |
| 4.   | #2 Athletic field – Upper Ballfield                   | .7+/-                |       | 28     |        |
| 5.   | #3 Athletic field – 1st field off of main road        | 2.5+/-               |       | 28     |        |
| 6.   | #4 Athletic field – Middle field in front of pavilion | 2.5+/-               |       | 28     |        |
| 7.   | #5 Athletic field – Field with the lower parking      | 25. /                |       | 60     |        |
|      | area access                                           | 2.5+/-               |       | 28     |        |
| 8.   | Polk Valley Park mowing of grass nature trails        | 2.5+/-               |       | 14     |        |
| 9.   | Polk Valley Park mowing of naturalized &              |                      |       |        |        |
|      | storm water management areas <sup>2 &amp; 7</sup>     | 16.50+/-             |       | 1      |        |
| 10.  | Connector Trail/Pedestrian Bridge 9                   | 1.00+/-              |       | 28     |        |
| 11.  | Nor Car Dog Park                                      | 1.10+/-              |       | 28     |        |
| 12.  | Nor Car mowing of grass nature trails                 | 0.50+/-              |       | 14     |        |
| 13.  | Nor Car Bottom Field <sup>2</sup>                     | 2.25+/-              |       | 28     |        |
| 14.  | Alternate Dog Park                                    | .55+/-               |       | 28     |        |
| 15.  | Nor Car meadow area <sup>2 &amp; 7</sup>              | 4.50+/-              |       | 1      |        |
| 16.  | Townsend Property <sup>2 &amp; 7</sup>                | 8+/-                 |       | 1      |        |
| 17.  | Savistske Property 2&7                                | 9+/-                 |       | 1      |        |
| 18.  | Easton Road Ballfield-excluding athletic fields       | .68+/-               |       | 28     |        |
| 19.  | Easton Road Ballfields Upper field                    | 5.88+/-              |       | 28     |        |
| 20.  | Easton Road Ballfield Lower field                     | 1.62+/-              |       | 28     |        |
| 21.  | Reading Drive Trailhead                               | 0.50+/-              |       | 28     |        |
| 22.  | Clover View Open Space                                | 14.75+/-             |       | 1      |        |
| 23.  | Town Hall Park Open areas <sup>4</sup>                | 25.26+/-             |       | 28     |        |
| 24.  | Town Hall Park Wooded Area south of stage             | 1.00+/-              |       |        |        |
|      | and stream banks <sup>5</sup>                         | .36+/-               |       | 2      |        |
| 25.  | Town Hall Park Ballfield                              | 1.32+/-              |       | 28     |        |
| 26.  | Town Hall Park Multipurpose field                     | 1.02+/-              |       | 28     |        |
| 27.  | Lutz Franklin – Kingston Park                         | 2.90+/-              |       | 28     |        |
| 28.  | Dickenson Island                                      | 1.00+/-              |       | 28     |        |
| 29.  | Sunderland Island                                     | 0.25+/-              |       | 28     |        |
| 30.  | Heller Homestead <sup>5 &amp; 8</sup>                 | 2.50+/-              |       | 28     |        |
| 31.  | Southeastern Park                                     | 5.00+/-              |       | 28     |        |
| 32.  | Southeastern Park Wildflower Area <sup>7</sup>        | 3.82+/-              |       | 1      |        |
| 54.  | oodificastelli i alk whallowel filea                  | J.04 1 / =           |       | 1      |        |