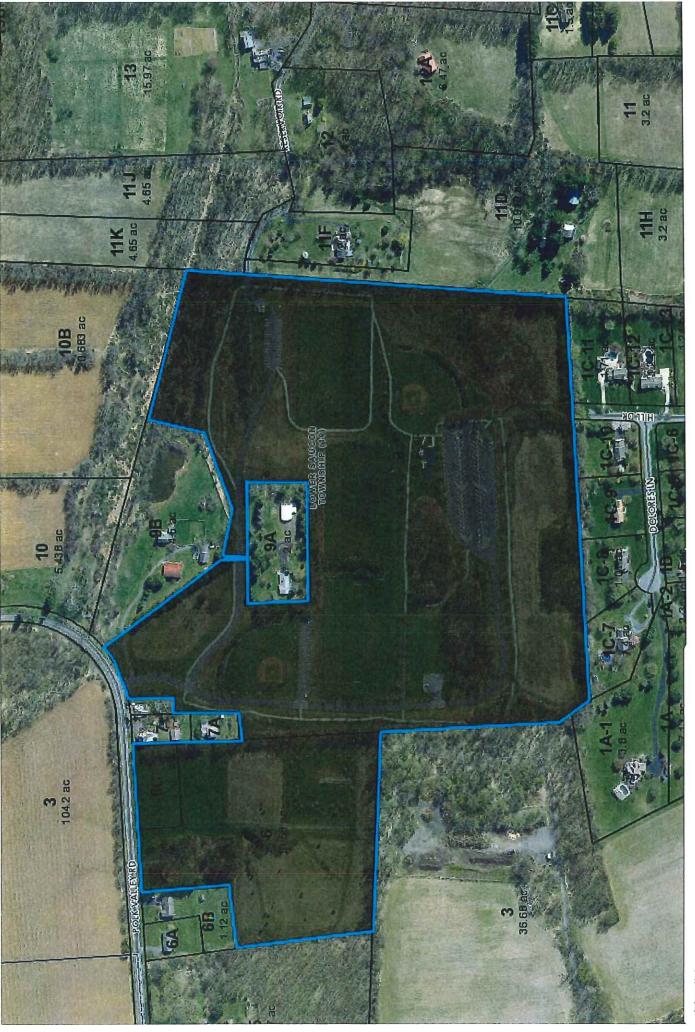

# **EXHIBIT A**BID SUBMISSION FORM 1 of 2

Lawn Mowing Services Bid Opening March 10, 2022 @ 11:00 a.m.

| T 1  |                                                       | <u> </u>             | TT '. | NT C   | 77 . 1 |
|------|-------------------------------------------------------|----------------------|-------|--------|--------|
| Task | Description                                           | Approximate          | Unit  | No. of | Total  |
| No.  | *                                                     | Acreage <sup>1</sup> | Price | Units  | Bid    |
| 1.   | Polk Valley Park, lawn mowing and trimming            |                      |       |        |        |
|      | for all grass areas (excluding. Athletic fields,      | 15.10+/-             |       | 28     |        |
|      | slopes, riparian corridors and detention basin        |                      |       |        |        |
| 2    | bottom areas)                                         |                      |       | -      |        |
| 2.   | Polk Valley Park slope area, lawn mowing and          | 6.00+/-              |       | 28     |        |
| - 2  | trimming                                              | 7/                   |       | 20     |        |
| 3.   | #1 Athletic field – Lower Ballfield                   | .7+/-                |       | 28     |        |
| 4.   | #2 Athletic field – Upper Ballfield                   | .7+/-                |       | 28     |        |
| 5.   | #3 Athletic field – 1st field off of main road        | 2.5+/-               |       | 28     |        |
| 6.   | #4 Athletic field – Middle field in front of pavilion | 2.5+/-               |       | 28     |        |
| 7.   | #5 Athletic field – Field with the lower parking      | 25. /                |       | 60     |        |
|      | area access                                           | 2.5+/-               |       | 28     |        |
| 8.   | Polk Valley Park mowing of grass nature trails        | 2.5+/-               |       | 14     |        |
| 9.   | Polk Valley Park mowing of naturalized &              |                      |       |        |        |
|      | storm water management areas <sup>2 &amp; 7</sup>     | 16.50+/-             |       | 1      |        |
| 10.  | Connector Trail/Pedestrian Bridge 9                   | 1.00+/-              |       | 28     |        |
| 11.  | Nor Car Dog Park                                      | 1.10+/-              |       | 28     |        |
| 12.  | Nor Car mowing of grass nature trails                 | 0.50+/-              |       | 14     |        |
| 13.  | Nor Car Bottom Field <sup>2</sup>                     | 2.25+/-              |       | 28     |        |
| 14.  | Alternate Dog Park                                    | .55+/-               |       | 28     |        |
| 15.  | Nor Car meadow area <sup>2 &amp; 7</sup>              | 4.50+/-              |       | 1      |        |
| 16.  | Townsend Property <sup>2 &amp; 7</sup>                | 8+/-                 |       | 1      |        |
| 17.  | Savistske Property 2&7                                | 9+/-                 |       | 1      |        |
| 18.  | Easton Road Ballfield-excluding athletic fields       | .68+/-               |       | 28     |        |
| 19.  | Easton Road Ballfields Upper field                    | 5.88+/-              |       | 28     |        |
| 20.  | Easton Road Ballfield Lower field                     | 1.62+/-              |       | 28     |        |
| 21.  | Reading Drive Trailhead                               | 0.50+/-              |       | 28     |        |
| 22.  | Clover View Open Space                                | 14.75+/-             |       | 1      |        |
| 23.  | Town Hall Park Open areas <sup>4</sup>                | 25.26+/-             |       | 28     |        |
| 24.  | Town Hall Park Wooded Area south of stage             | 1.00+/-              |       |        |        |
|      | and stream banks <sup>5</sup>                         | .36+/-               |       | 2      |        |
| 25.  | Town Hall Park Ballfield                              | 1.32+/-              |       | 28     |        |
| 26.  | Town Hall Park Multipurpose field                     | 1.02+/-              |       | 28     |        |
| 27.  | Lutz Franklin – Kingston Park                         | 2.90+/-              |       | 28     |        |
| 28.  | Dickenson Island                                      | 1.00+/-              |       | 28     |        |
| 29.  | Sunderland Island                                     | 0.25+/-              |       | 28     |        |
| 30.  | Heller Homestead <sup>5 &amp; 8</sup>                 | 2.50+/-              |       | 28     |        |
| 31.  | Southeastern Park                                     | 5.00+/-              |       | 28     |        |
| 32.  | Southeastern Park Wildflower Area <sup>7</sup>        | 3.82+/-              |       | 1      |        |
| 54.  | oodificastelli i alk whallowel filea                  | J.04 1 / =           |       | 1      |        |