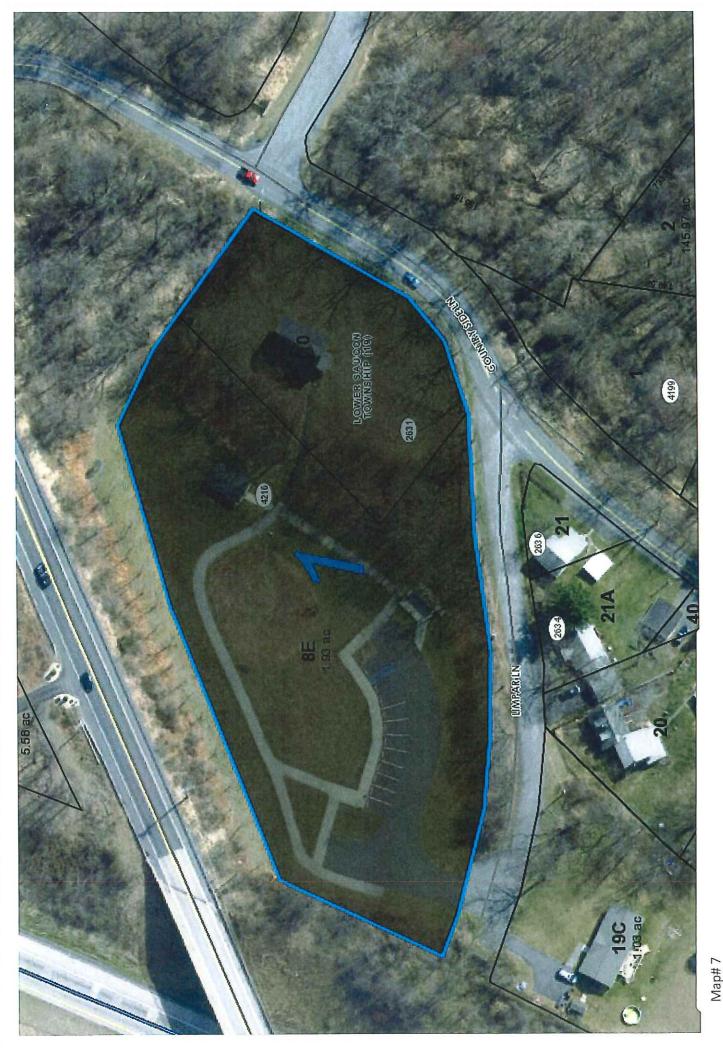

# **EXHIBIT A**BID SUBMISSION FORM 1 of 2

Lawn Mowing Services Bid Opening March 10, 2022 @ 11:00 a.m.

| T 1  |                                                       | <u> </u>             | TT '. | NT C   | 77 . 1 |
|------|-------------------------------------------------------|----------------------|-------|--------|--------|
| Task | Description                                           | Approximate          | Unit  | No. of | Total  |
| No.  | *                                                     | Acreage <sup>1</sup> | Price | Units  | Bid    |
| 1.   | Polk Valley Park, lawn mowing and trimming            |                      |       |        |        |
|      | for all grass areas (excluding. Athletic fields,      | 15.10+/-             |       | 28     |        |
|      | slopes, riparian corridors and detention basin        |                      |       |        |        |
| 2    | bottom areas)                                         |                      |       | -      |        |
| 2.   | Polk Valley Park slope area, lawn mowing and          | 6.00+/-              |       | 28     |        |
| - 2  | trimming                                              | 7/                   |       | 20     |        |
| 3.   | #1 Athletic field – Lower Ballfield                   | .7+/-                |       | 28     |        |
| 4.   | #2 Athletic field – Upper Ballfield                   | .7+/-                |       | 28     |        |
| 5.   | #3 Athletic field – 1st field off of main road        | 2.5+/-               |       | 28     |        |
| 6.   | #4 Athletic field – Middle field in front of pavilion | 2.5+/-               |       | 28     |        |
| 7.   | #5 Athletic field – Field with the lower parking      | 25. /                |       | 60     |        |
|      | area access                                           | 2.5+/-               |       | 28     |        |
| 8.   | Polk Valley Park mowing of grass nature trails        | 2.5+/-               |       | 14     |        |
| 9.   | Polk Valley Park mowing of naturalized &              |                      |       |        |        |
|      | storm water management areas <sup>2 &amp; 7</sup>     | 16.50+/-             |       | 1      |        |
| 10.  | Connector Trail/Pedestrian Bridge 9                   | 1.00+/-              |       | 28     |        |
| 11.  | Nor Car Dog Park                                      | 1.10+/-              |       | 28     |        |
| 12.  | Nor Car mowing of grass nature trails                 | 0.50+/-              |       | 14     |        |
| 13.  | Nor Car Bottom Field <sup>2</sup>                     | 2.25+/-              |       | 28     |        |
| 14.  | Alternate Dog Park                                    | .55+/-               |       | 28     |        |
| 15.  | Nor Car meadow area <sup>2 &amp; 7</sup>              | 4.50+/-              |       | 1      |        |
| 16.  | Townsend Property <sup>2 &amp; 7</sup>                | 8+/-                 |       | 1      |        |
| 17.  | Savistske Property 2&7                                | 9+/-                 |       | 1      |        |
| 18.  | Easton Road Ballfield-excluding athletic fields       | .68+/-               |       | 28     |        |
| 19.  | Easton Road Ballfields Upper field                    | 5.88+/-              |       | 28     |        |
| 20.  | Easton Road Ballfield Lower field                     | 1.62+/-              |       | 28     |        |
| 21.  | Reading Drive Trailhead                               | 0.50+/-              |       | 28     |        |
| 22.  | Clover View Open Space                                | 14.75+/-             |       | 1      |        |
| 23.  | Town Hall Park Open areas <sup>4</sup>                | 25.26+/-             |       | 28     |        |
| 24.  | Town Hall Park Wooded Area south of stage             | 1.00+/-              |       |        |        |
|      | and stream banks <sup>5</sup>                         | .36+/-               |       | 2      |        |
| 25.  | Town Hall Park Ballfield                              | 1.32+/-              |       | 28     |        |
| 26.  | Town Hall Park Multipurpose field                     | 1.02+/-              |       | 28     |        |
| 27.  | Lutz Franklin – Kingston Park                         | 2.90+/-              |       | 28     |        |
| 28.  | Dickenson Island                                      | 1.00+/-              |       | 28     |        |
| 29.  | Sunderland Island                                     | 0.25+/-              |       | 28     |        |
| 30.  | Heller Homestead <sup>5 &amp; 8</sup>                 | 2.50+/-              |       | 28     |        |
| 31.  | Southeastern Park                                     | 5.00+/-              |       | 28     |        |
| 32.  | Southeastern Park Wildflower Area <sup>7</sup>        | 3.82+/-              |       | 1      |        |
| 54.  | oodificastelli i alk whallowel filea                  | J.04 1 / =           |       | 1      |        |