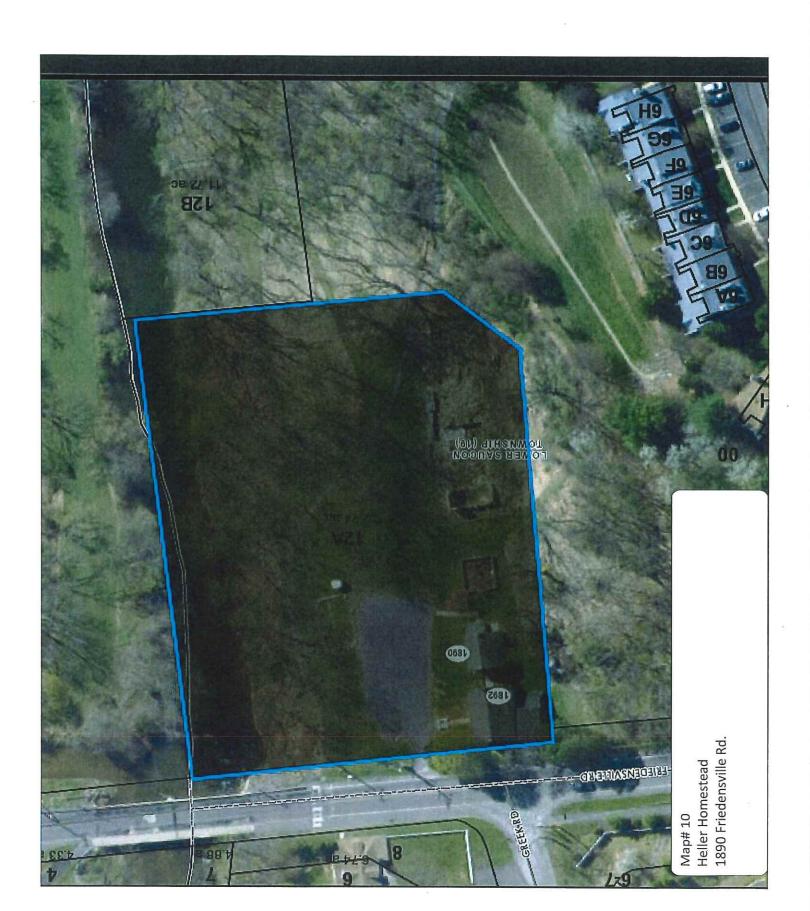

# **EXHIBIT A**BID SUBMISSION FORM 1 of 2

Lawn Mowing Services Bid Opening March 10, 2022 @ 11:00 a.m.

| T 1  |                                                       | <u> </u>             | TT '. | NT C   | 77 . 1 |
|------|-------------------------------------------------------|----------------------|-------|--------|--------|
| Task | Description                                           | Approximate          | Unit  | No. of | Total  |
| No.  | *                                                     | Acreage <sup>1</sup> | Price | Units  | Bid    |
| 1.   | Polk Valley Park, lawn mowing and trimming            |                      |       |        |        |
|      | for all grass areas (excluding. Athletic fields,      | 15.10+/-             |       | 28     |        |
|      | slopes, riparian corridors and detention basin        |                      |       |        |        |
| 2    | bottom areas)                                         |                      |       | -      |        |
| 2.   | Polk Valley Park slope area, lawn mowing and          | 6.00+/-              |       | 28     |        |
| - 2  | trimming                                              | 7/                   |       | 20     |        |
| 3.   | #1 Athletic field – Lower Ballfield                   | .7+/-                |       | 28     |        |
| 4.   | #2 Athletic field – Upper Ballfield                   | .7+/-                |       | 28     |        |
| 5.   | #3 Athletic field – 1st field off of main road        | 2.5+/-               |       | 28     |        |
| 6.   | #4 Athletic field – Middle field in front of pavilion | 2.5+/-               |       | 28     |        |
| 7.   | #5 Athletic field – Field with the lower parking      | 25. /                |       | 60     |        |
|      | area access                                           | 2.5+/-               |       | 28     |        |
| 8.   | Polk Valley Park mowing of grass nature trails        | 2.5+/-               |       | 14     |        |
| 9.   | Polk Valley Park mowing of naturalized &              |                      |       |        |        |
|      | storm water management areas <sup>2 &amp; 7</sup>     | 16.50+/-             |       | 1      |        |
| 10.  | Connector Trail/Pedestrian Bridge 9                   | 1.00+/-              |       | 28     |        |
| 11.  | Nor Car Dog Park                                      | 1.10+/-              |       | 28     |        |
| 12.  | Nor Car mowing of grass nature trails                 | 0.50+/-              |       | 14     |        |
| 13.  | Nor Car Bottom Field <sup>2</sup>                     | 2.25+/-              |       | 28     |        |
| 14.  | Alternate Dog Park                                    | .55+/-               |       | 28     |        |
| 15.  | Nor Car meadow area <sup>2 &amp; 7</sup>              | 4.50+/-              |       | 1      |        |
| 16.  | Townsend Property <sup>2 &amp; 7</sup>                | 8+/-                 |       | 1      |        |
| 17.  | Savistske Property 2&7                                | 9+/-                 |       | 1      |        |
| 18.  | Easton Road Ballfield-excluding athletic fields       | .68+/-               |       | 28     |        |
| 19.  | Easton Road Ballfields Upper field                    | 5.88+/-              |       | 28     |        |
| 20.  | Easton Road Ballfield Lower field                     | 1.62+/-              |       | 28     |        |
| 21.  | Reading Drive Trailhead                               | 0.50+/-              |       | 28     |        |
| 22.  | Clover View Open Space                                | 14.75+/-             |       | 1      |        |
| 23.  | Town Hall Park Open areas <sup>4</sup>                | 25.26+/-             |       | 28     |        |
| 24.  | Town Hall Park Wooded Area south of stage             | 1.00+/-              |       |        |        |
|      | and stream banks <sup>5</sup>                         | .36+/-               |       | 2      |        |
| 25.  | Town Hall Park Ballfield                              | 1.32+/-              |       | 28     |        |
| 26.  | Town Hall Park Multipurpose field                     | 1.02+/-              |       | 28     |        |
| 27.  | Lutz Franklin – Kingston Park                         | 2.90+/-              |       | 28     |        |
| 28.  | Dickenson Island                                      | 1.00+/-              |       | 28     |        |
| 29.  | Sunderland Island                                     | 0.25+/-              |       | 28     |        |
| 30.  | Heller Homestead <sup>5 &amp; 8</sup>                 | 2.50+/-              |       | 28     |        |
| 31.  | Southeastern Park                                     | 5.00+/-              |       | 28     |        |
| 32.  | Southeastern Park Wildflower Area <sup>7</sup>        | 3.82+/-              |       | 1      |        |
| 54.  | oodificastelli i alk whallowel filea                  | J.04 1 / =           |       | 1      |        |