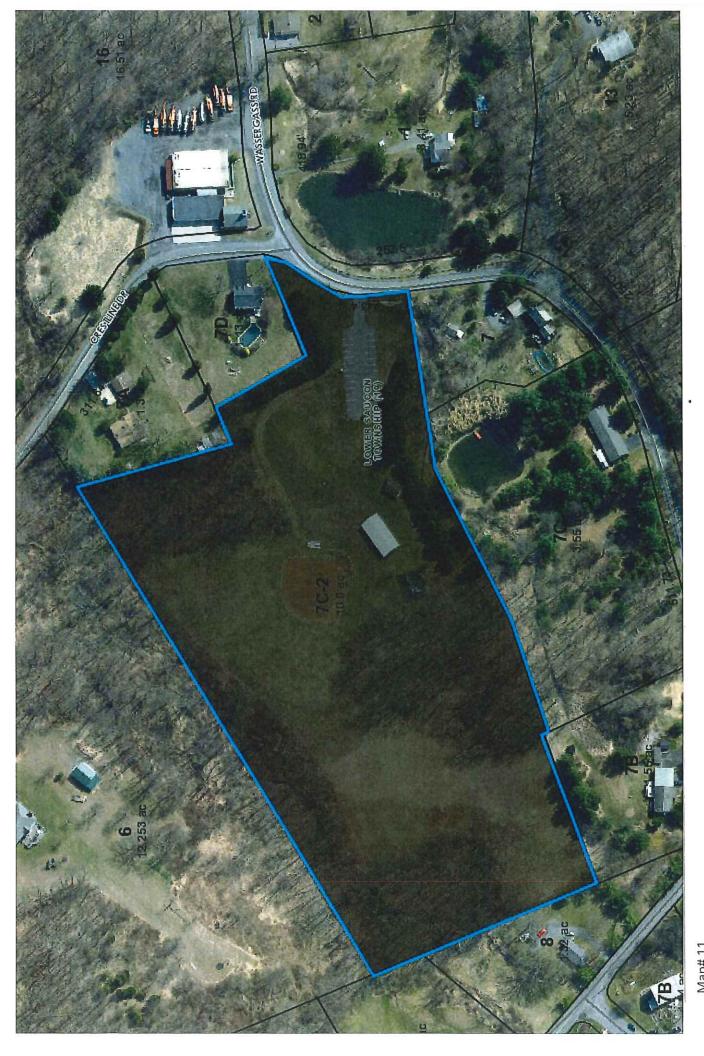

# **EXHIBIT A**BID SUBMISSION FORM 1 of 2

Lawn Mowing Services Bid Opening March 10, 2022 @ 11:00 a.m.

| T 1  |                                                       | <u> </u>             | TT '. | NT C   | 77 . 1 |
|------|-------------------------------------------------------|----------------------|-------|--------|--------|
| Task | Description                                           | Approximate          | Unit  | No. of | Total  |
| No.  | *                                                     | Acreage <sup>1</sup> | Price | Units  | Bid    |
| 1.   | Polk Valley Park, lawn mowing and trimming            |                      |       |        |        |
|      | for all grass areas (excluding. Athletic fields,      | 15.10+/-             |       | 28     |        |
|      | slopes, riparian corridors and detention basin        |                      |       |        |        |
| 2    | bottom areas)                                         |                      |       | -      |        |
| 2.   | Polk Valley Park slope area, lawn mowing and          | 6.00+/-              |       | 28     |        |
| - 2  | trimming                                              | 7/                   |       | 20     |        |
| 3.   | #1 Athletic field – Lower Ballfield                   | .7+/-                |       | 28     |        |
| 4.   | #2 Athletic field – Upper Ballfield                   | .7+/-                |       | 28     |        |
| 5.   | #3 Athletic field – 1st field off of main road        | 2.5+/-               |       | 28     |        |
| 6.   | #4 Athletic field – Middle field in front of pavilion | 2.5+/-               |       | 28     |        |
| 7.   | #5 Athletic field – Field with the lower parking      | 25. /                |       | 60     |        |
|      | area access                                           | 2.5+/-               |       | 28     |        |
| 8.   | Polk Valley Park mowing of grass nature trails        | 2.5+/-               |       | 14     |        |
| 9.   | Polk Valley Park mowing of naturalized &              |                      |       |        |        |
|      | storm water management areas <sup>2 &amp; 7</sup>     | 16.50+/-             |       | 1      |        |
| 10.  | Connector Trail/Pedestrian Bridge 9                   | 1.00+/-              |       | 28     |        |
| 11.  | Nor Car Dog Park                                      | 1.10+/-              |       | 28     |        |
| 12.  | Nor Car mowing of grass nature trails                 | 0.50+/-              |       | 14     |        |
| 13.  | Nor Car Bottom Field <sup>2</sup>                     | 2.25+/-              |       | 28     |        |
| 14.  | Alternate Dog Park                                    | .55+/-               |       | 28     |        |
| 15.  | Nor Car meadow area <sup>2 &amp; 7</sup>              | 4.50+/-              |       | 1      |        |
| 16.  | Townsend Property <sup>2 &amp; 7</sup>                | 8+/-                 |       | 1      |        |
| 17.  | Savistske Property 2&7                                | 9+/-                 |       | 1      |        |
| 18.  | Easton Road Ballfield-excluding athletic fields       | .68+/-               |       | 28     |        |
| 19.  | Easton Road Ballfields Upper field                    | 5.88+/-              |       | 28     |        |
| 20.  | Easton Road Ballfield Lower field                     | 1.62+/-              |       | 28     |        |
| 21.  | Reading Drive Trailhead                               | 0.50+/-              |       | 28     |        |
| 22.  | Clover View Open Space                                | 14.75+/-             |       | 1      |        |
| 23.  | Town Hall Park Open areas <sup>4</sup>                | 25.26+/-             |       | 28     |        |
| 24.  | Town Hall Park Wooded Area south of stage             | 1.00+/-              |       |        |        |
|      | and stream banks <sup>5</sup>                         | .36+/-               |       | 2      |        |
| 25.  | Town Hall Park Ballfield                              | 1.32+/-              |       | 28     |        |
| 26.  | Town Hall Park Multipurpose field                     | 1.02+/-              |       | 28     |        |
| 27.  | Lutz Franklin – Kingston Park                         | 2.90+/-              |       | 28     |        |
| 28.  | Dickenson Island                                      | 1.00+/-              |       | 28     |        |
| 29.  | Sunderland Island                                     | 0.25+/-              |       | 28     |        |
| 30.  | Heller Homestead <sup>5 &amp; 8</sup>                 | 2.50+/-              |       | 28     |        |
| 31.  | Southeastern Park                                     | 5.00+/-              |       | 28     |        |
| 32.  | Southeastern Park Wildflower Area <sup>7</sup>        | 3.82+/-              |       | 1      |        |
| 54.  | oodificastelli i alk whallowel filea                  | J.04 1 / =           |       | 1      |        |